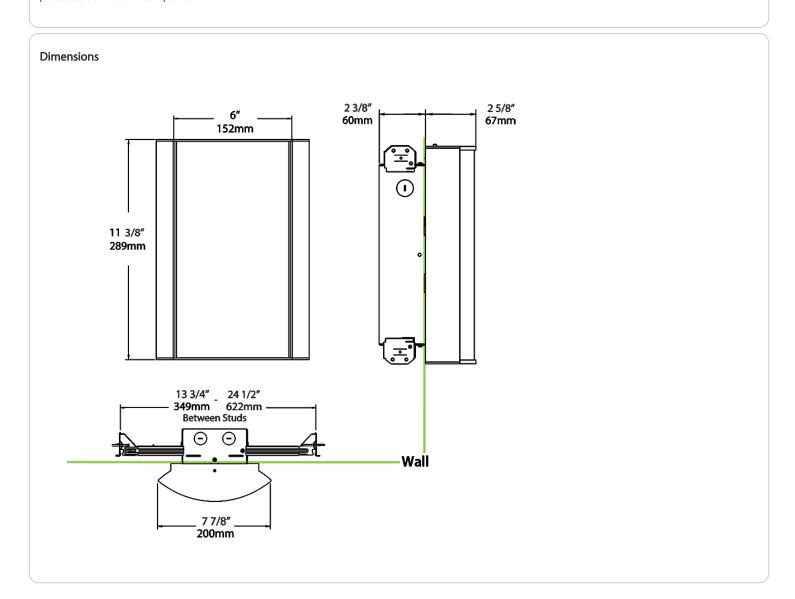

### Housing:

Die-cast and extruded aluminum

### Mounting:

Wall mount with junction box included