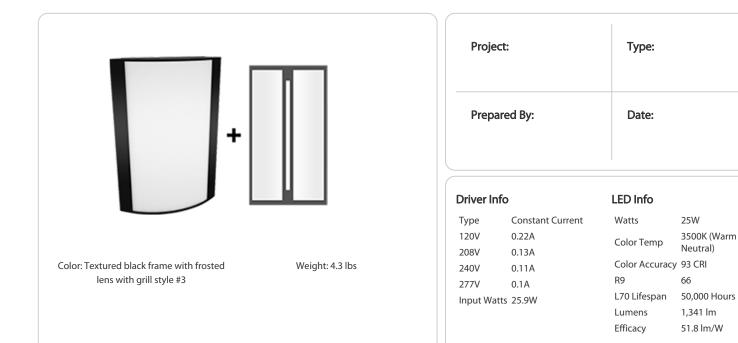

#### Driver:

Constant Current, Class 2, 120-277VAC, 50/60Hz, 350mA or 640mA

#### Lens:

Frosted polycarbonate with grill style #3. See <u>installation sheet</u> for cleaning instructions.

#### Finish:

Textured Black using our environmentally friendly polyester powder coatings are formulated for highdurability and long-lasting color