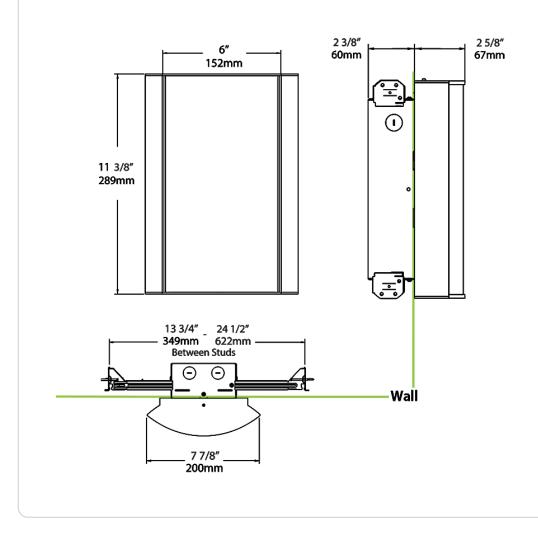

coatings are formulated for highdurability and long-lasting color

# HALV18L935-FG3-K/LC

## **Technical Specifications (continued)**

## Other

### Warranty:

RAB warrants that our LED products will be free from defects in materials and workmanship for a period of five (5) years from the date of delivery to the end user, including coverage of light output, color stability, driver performance and fixture finish. RAB's warranty is subject to all terms and conditions found at <u>rablighting.com/warranty.</u>

#### **Buy American Act Compliance:**

RAB values USA manufacturing! Upon request, RAB may be able to manufacture this product to be compliant with the Buy American Act (BAA). Please contact customer service to request a quote for the product to be made BAA compliant.

#### Dimensions



# HALV18L935-FG3-K/LC

# RAB

| Ordering Matrix                                                                                                                                                                                                       |                                                                                  |                                                                                      |   |