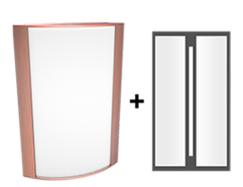

# Copper Frame with Frosted Lens with Grill Style #3

Note: Fixture will come fully assembled with the frame and lens shown above.

| Project:     | Туре: |
|--------------|-------|
| Prepared By: | Date: |

#### Lens:

Frosted polycarbonate with grill style #3. See <u>installation sheet</u> for cleaning instructions.

#### Finish:

Luxuriously Electroplated Copper