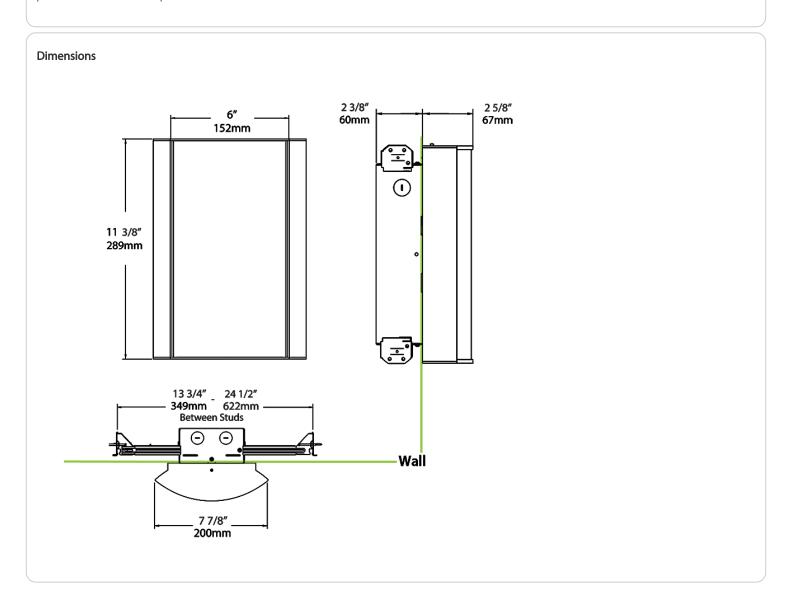

### Construction

### Housing:

Die-cast and extruded aluminum

#### Mounting:

Wall mount with junction box included