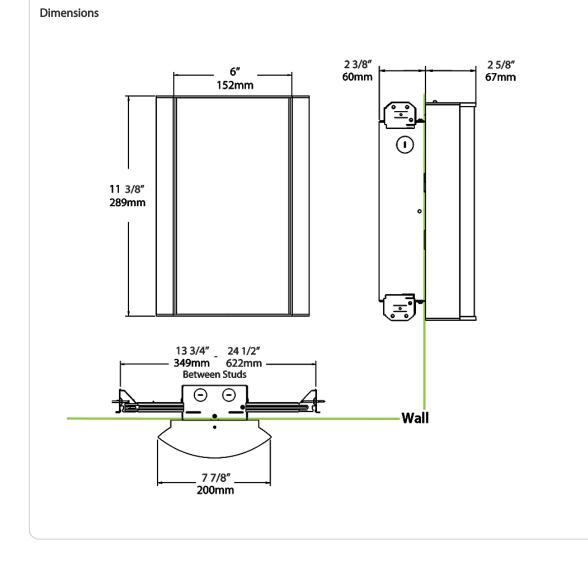

# Construction

Housing: Die-cast and extruded aluminum

#### Mounting:

Wall mount with junction box included