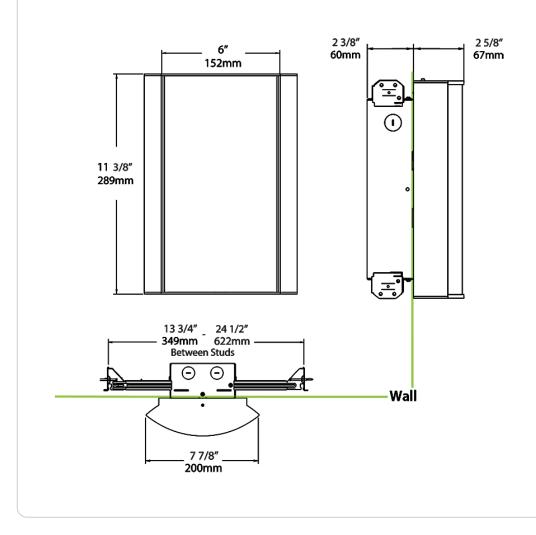

are formulated for highdurability and long-lasting color

## HALV18L935-CW-W/LC/E2

# RAB

## **Technical Specifications (continued)**

## Other

### Warranty:

RAB warrants that our LED products will be free from defects in materials and workmanship for a period of five (5) years from the date of delivery to the end user, including coverage of light output, color stability, driver performance and fixture finish. RAB's warranty is subject to all terms and conditions found at <u>rablighting.com/warranty.</u>

### **Buy American Act Compliance:**

RAB values USA manufacturing! Upon request, RAB may be able to manufacture this product to be compliant with the Buy American Act (BAA). Please contact customer service to request a quote for the product to be made BAA compliant.

#### Dimensions



## HALV18L935-CW-W/LC/E2

# RAB

| Ordering Matrix |