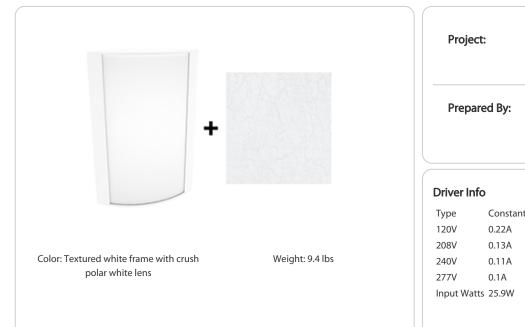

#### Lens:

Acrylic lens with crush polar white print. See installation sheet for cleaning instructions.

#### Finish:

Textured White using our environmentally friendly polyester powder coatings are formulated for highdurability and long-lasting color

#### **Power Factor:** 98.4% at 120V, 94.3% at 277V

| Proje        | ect:                      | Туре:    |                    |
|--------------|---------------------------|----------|--------------------|
| Prepa        | ared By:                  | Date:    |                    |
| Driver Ir    | nfo                       | LED Info |                    |
| Type<br>120V | Constant Current<br>0.22A | Watts    | 25W<br>3500K (Warm |

Color Temp

L70 Lifespan

Lumens

Efficacy

R9

Color Accuracy 95 CRI

Neutral)

50,000 Hours

80

680 lm

26.3 lm/W

Battery backup will operate the LED Lamp for 90 minutes if power fails. Wired for 120V-277V.

Battery Backup Light Loss Factor: 0.187