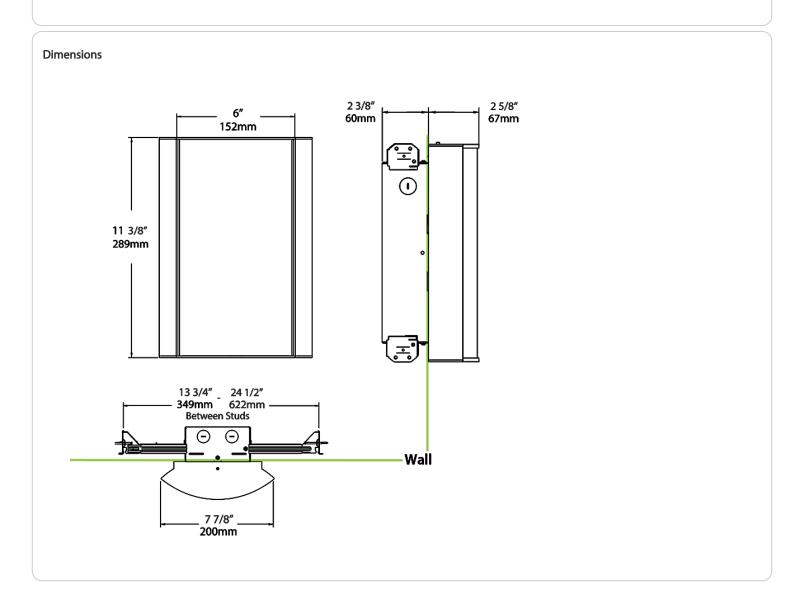

ngs are formulated for high-durability and long-lasting color

#### Other

#### Bi-Level:

Allows 75%, 50%, 25% output modes



# **Technical Specifications (continued)**

### Warranty:

RAB warrants that our LED products will be free from defects in materials and workmanship for a period of five (5) years from the date of delivery to the end user, including coverage of light output, color stability, driver performance and fixture finish. RAB's warranty is subject to all terms and conditions found at rablighting.com/warranty.

# **Buy American Act Compliance:**

RAB values USA manufacturing! Upon request, RAB may be able to manufacture this product to be compliant with the Buy American Act (BAA). Please contact customer service to request a quote for the product to be made BAA compliant.





| 927 = 90CRI, 2700K  FG2 = Frosted with Grill Style #2  FG3 = Frosted with Grill Style #3  NL = Natural Leaves GL = Green Leaves TL = Toffee Leaves LW = Linen Harbor MS = Metallic Spun Copper MG = Metallic Spun Gold CW = Crush Polar White  CU = Copper /MVS/E2 = Microwave Occupancy Ser /BL/E2 = Bi-Level Control /LC = Lightcloud® Controller /LC = Lightcloud® Controller /LC = Lightcloud® Controller /BL/E2 = Bi-Level Control /LC = Lightcloud® Controller /BL/E2 = Bi-Level Control /LC/E2 = Lightcloud® Controller | Family | Lumen Package | CRI/Color Temp                                         | Lens