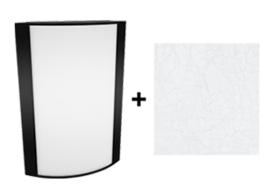

# **Textured Black Frame with Crush Polar White Lens**

Note: Fixture will come fully assembled with the frame and lens shown above.

| Project:     | Туре: |
|--------------|-------|
| Prepared By: | Date: |

#### Lens:

Acrylic lens with crush polar white print. See <u>installation sheet</u> for cleaning instructions.

#### Finish:

Textured Black using our environmentally friendly polyester powder coatings are formulated for high-durability and long-lasting color