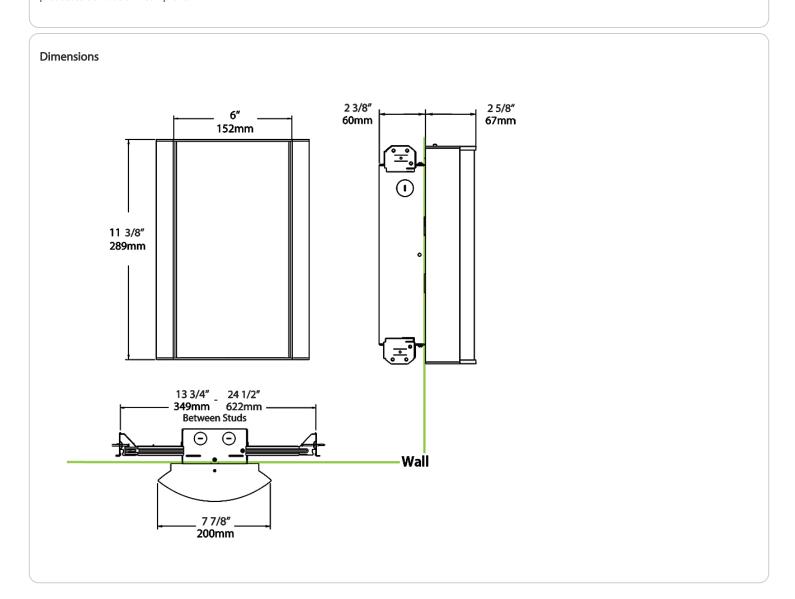

ings are formulated for high-durability and long-lasting color

#### Other

#### Bi-Level:

Allows 75%, 50%, 25% output modes



# **Technical Specifications (continued)**

## Warranty:

RAB warrants that our LED products will be free from defects in materials and workmanship for a period of five (5) years from the date of delivery to the end user, including coverage of light output, color stability, driver performance and fixture finish. RAB's warranty is subject to all terms and conditions found at rablighting.com/warranty.

# **Buy American Act Compliance:**

RAB values USA manufacturing! Upon request, RAB may be able to manufacture this product to be compliant with the Buy American Act (BAA). Please contact customer service to request a quote for the product to be made BAA compliant.





| 927 = 90CRI, 2700K  FG2 = Frosted with Grill Style  #2  FG3 = Frosted with Grill Style  #3  NL = Natural Leaves  FG2 = Frosted with Grill Style  #2  SA = Antique Bronze  \$SA = Satin Nickel  /LC = Lightcloud® Controller  /MVS/E2 = Microwave Occupancy Sens  Battery Backup²  /BL/E2 = Bi-Level Control w/ Battery Ba