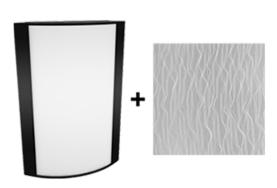

# **Textured Black Frame with Mirage Platinum Lens**

Note: Fixture will come fully assembled with the frame and lens shown above.

| Project:     | Туре: |
|--------------|-------|
| Prepared By: | Date: |

#### Lens

Acrylic lens with mirage platinum print. See <u>installation sheet</u> for cleaning instructions.

#### Finish:

Textured Black using our environmentally friendly polyester powder coatings are formulated for high-durability and long-lasting color