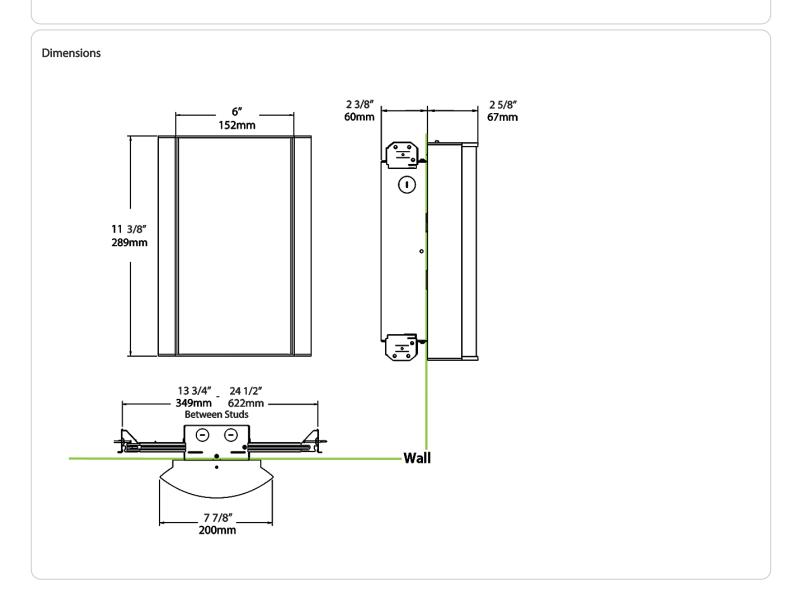

r environmentally friendly polyester powder coatings are formulated for high-durability and long-lasting color



## **Technical Specifications (continued)**

### Other

### Warranty:

RAB warrants that our LED products will be free from defects in materials and workmanship for a period of five (5) years from the date of delivery to the end user, including coverage of light output, color stability, driver performance and fixture finish. RAB's warranty is subject to all terms and conditions found at rablighting.com/warranty.

### **Buy American Act Compliance:**

RAB values USA manufacturing! Upon request, RAB may be able to manufacture this product to be compliant with the Buy American Act (BAA). Please contact customer service to request a quote for the product to be made BAA compliant.





| 927 = 90CRI, 2700K  FG2 = Frosted with Grill Style #2  FG3 = Frosted with Grill Style #3  NL = Natural Leaves GL = Green Leaves TL = Toffee Leaves LW = Linen Hampton White LS = Linen Stone LH = Linen Harbor MS = Metallic Spun Copper MG = Metallic Spun Gold CW = Crush Polar White  #3  A = Antique Bronze SA = Satin Nickel /LC = Lightcloud® Controller /MVS/E2 = Microwave Occupancy Sen: Battery Backup² /BL/E2 = Bi-Level Control /LC/E2 = Lightcloud® Controller /MVS/E2 = Microwave Occupancy Sen: Battery Backup² /LC/E2 = Lightcloud® Controller /MUS/E2 = Microwave Occupancy Sen: Battery Backup² /LC/E2 = Lightcloud® Controller /MUS/E2 = Microwave Occupancy Sen: Battery Backup² /LC/E2 = Lightcloud® Controller /MUS/E2 = Microwave Occupancy Sen: Battery Backup² /LC/E2 = Lightcloud® Controller /M