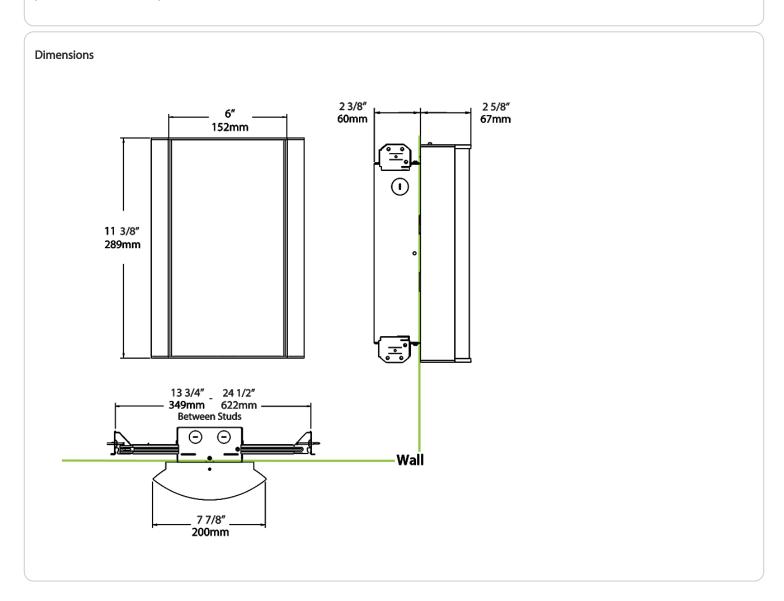

en Technology:

Mercury and UV free. RoHS-compliant components.

#### Finish:

Luxuriously Electroplated Satin Nickel

# Other

# Warranty:

RAB warrants that our LED products will be free from defects in materials and workmanship for a period of five (5) years from the date of delivery to the end user, including coverage of light output, color stability, driver performance and fixture finish. RAB's warranty is subject to all terms and conditions found at rablighting.com/warranty.



# **Technical Specifications (continued)**

# **Buy American Act Compliance:**

RAB values USA manufacturing! Upon request, RAB may be able to manufacture this product to be compliant with the Buy American Act (BAA). Please contact customer service to request a quote for the product to be made BAA compliant.





| HALV 18L 930 - MC - SA  10L = 1000 lm / 14W