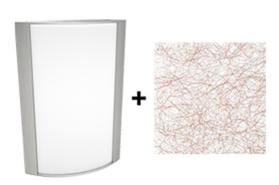

# Satin Nickel Frame with Metallic Spun Copper Lens

Note: Fixture will come fully assembled with the frame and lens shown above.

| Project:     | Туре: |  |
|--------------|-------|--|
| Prepared By: | Date: |  |

#### Lens:

Acrylic lens with metallic spun copper print. See <u>installation sheet</u> for cleaning instructions.

#### Finish:

Luxuriously Electroplated Satin Nickel