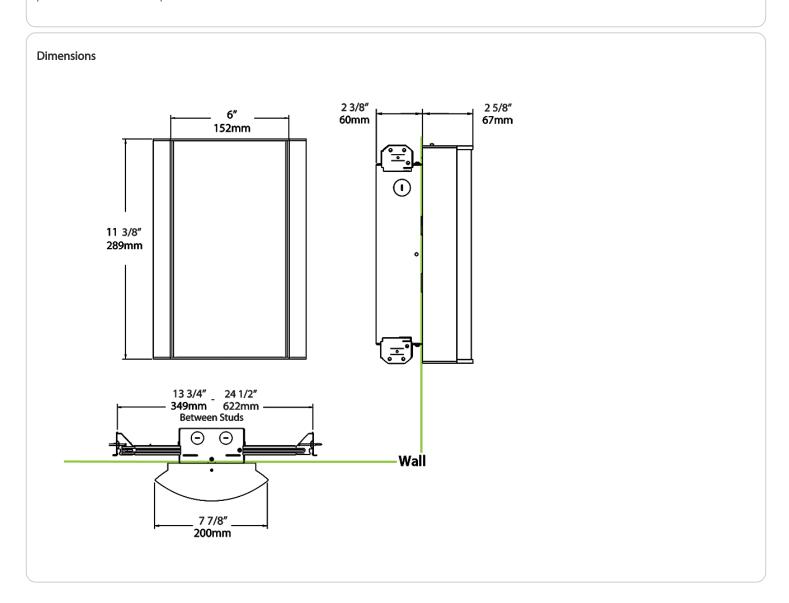

components.

#### Finish:

Luxuriously Electroplated Satin Nickel

# Other

## Bi-Level:

Allows 75%, 50%, 25% output modes

#### Warranty:

RAB warrants that our LED products will be free from defects in materials and workmanship for a period of five (5) years from the date of delivery to the end user, including coverage of light output, color stability, driver performance and fixture finish. RAB's warranty is subject to all terms and conditions found at rablighting.com/warranty.



# **Technical Specifications (continued)**

# **Buy American Act Compliance:**

RAB values USA manufacturing! Upon request, RAB may be able to manufacture this product to be compliant with the Buy American Act (BAA). Please contact customer service to request a quote for the product to be made BAA compliant.





| 930 = 90CRI, 3000K 927 = 90CRI, 2700K  FG2 = Frosted with Grill Style #2 FG3 = Frosted with Grill Style #3 NL = Natural Leaves GL = Green Leaves TL = Toffee Leaves LW = Linen Hampton White LS = Linen Stone LH = Linen Harbor MS = Metallic Spun Gold  #3  MVS = Microwave Occupance  SA = Satin Nickel /LC = Lightcloud® Control /MVS/E2 = Microwave Occupance /MS = Metallic Spun Silver /MC = Metallic Spun Gold