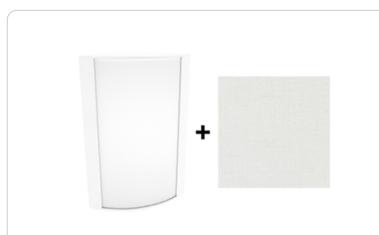

## Textured White Frame with Linen Hampton White Lens

Note: Fixture will come fully assembled with the frame and lens shown above.

| Proje     | ect:             | Туре:          |              |  |  |
|-----------|------------------|----------------|--------------|--|--|
| Prepa     | ared By:         | Date:          |              |  |  |
| Driver Ir | nfo              | LED Info       |              |  |  |
| Туре      | Constant Current | Watts          | 25W          |  |  |
| 120V      | 0.22A            | Color Temp     | 3000K (Warm) |  |  |
| 208V      | 0.13A            | Color Accuracy | 94 CRI       |  |  |
| 240V      | 0.11A            | R9             | 84           |  |  |

#### Lens:

0.1A

Input Watts 25.9W

277V

Acrylic lens with linen hampton white print. See installation sheet for cleaning instructions.

L70 Lifespan

Lumens

Efficacy

## Finish:

Textured White using our environmentally friendly polyester powder coatings are formulated for highdurability and long-lasting color