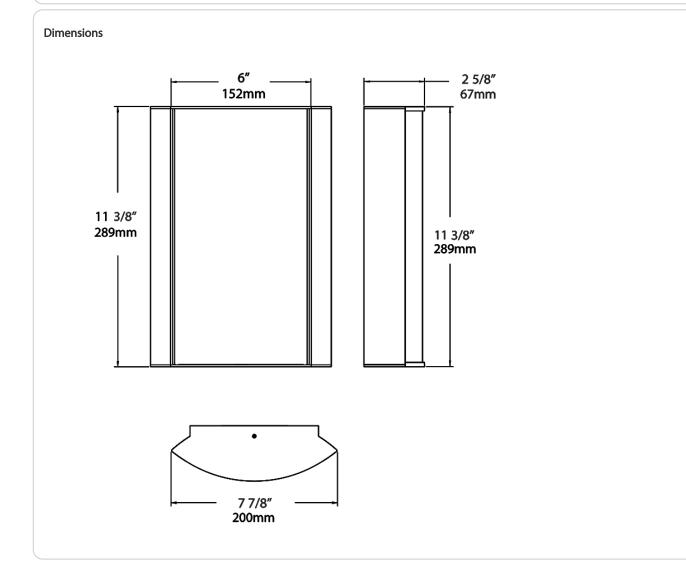

y polyester powder coatings are formulated for highdurability and long-lasting color

## Other

### Warranty:

RAB warrants that our LED products will be free from defects in materials and workmanship for a period of five (5) years from the date of delivery to the end user, including coverage of light output, color stability, driver performance and fixture finish. RAB's warranty is subject to all terms and conditions found at <u>rablighting.com/warranty.</u>

## HALV18L930-LW-W

# RAB

## **Technical Specifications (continued)**

## Buy American Act Compliance:

RAB values USA manufacturing! Upon request, RAB may be able to manufacture this product to be compliant with the Buy American Act (BAA). Please contact customer service to request a quote for the product to be made BAA compliant.



# HALV18L930-LW-W

# RAB

| Ordering Matrix                                                                                                                                                                                                       |                                                                                  |                                                                                      |   |