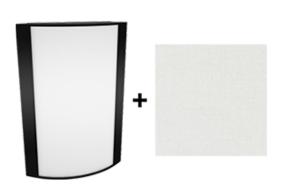

# **Textured Black Frame with Linen Hampton White Lens**

Note: Fixture will come fully assembled with the frame and lens shown above.

| Project:     | Туре: |
|--------------|-------|
| Prepared By: | Date: |

#### Lens:

Acrylic lens with linen hampton white print. See <u>installation sheet</u> for cleaning instructions.

#### Finish:

Textured Black using our environmentally friendly polyester powder coatings are formulated for high-durability and long-lasting color