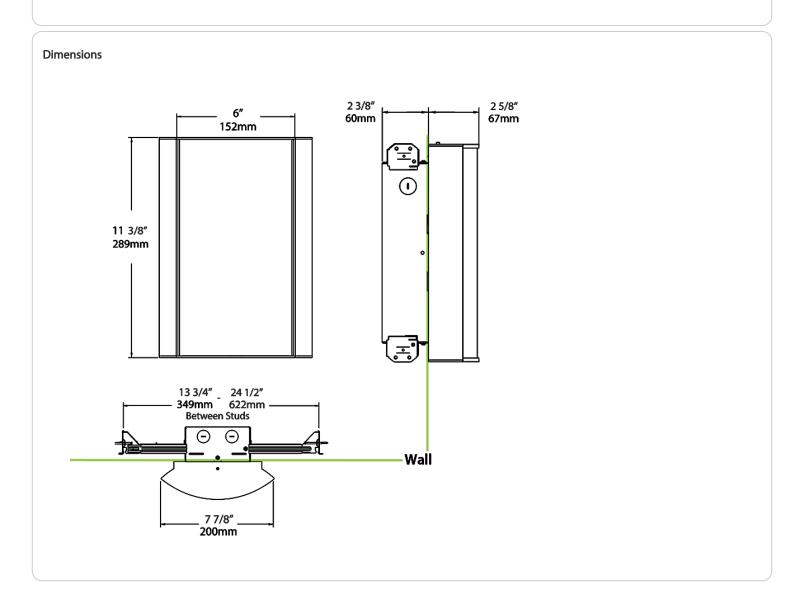

oatings are formulated for high-durability and long-lasting color

## Other

#### Bi-Level:

Allows 75%, 50%, 25% output modes



# **Technical Specifications (continued)**

# Warranty:

RAB warrants that our LED products will be free from defects in materials and workmanship for a period of five (5) years from the date of delivery to the end user, including coverage of light output, color stability, driver performance and fixture finish. RAB's warranty is subject to all terms and conditions found at rablighting.com/warranty.

# **Buy American Act Compliance:**

RAB values USA manufacturing! Upon request, RAB may be able to manufacture this product to be compliant with the Buy American Act (BAA). Please contact customer service to request a quote for the product to be made BAA compliant.





| Family | Lumen Package                                                      | CRI/Color Temp                                                                       |   | Lens                                                                                                                                                                                                                                                                                                                                                                                                           |                            | Finish