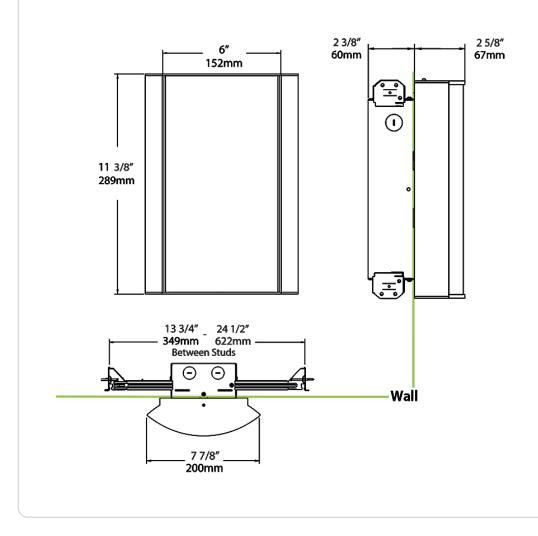

der coatings are formulated for highdurability and long-lasting color

# HALV18L930-FG1-W/LC

# **Technical Specifications (continued)**

# Other

## Warranty:

RAB warrants that our LED products will be free from defects in materials and workmanship for a period of five (5) years from the date of delivery to the end user, including coverage of light output, color stability, driver performance and fixture finish. RAB's warranty is subject to all terms and conditions found at <u>rablighting.com/warranty.</u>

### **Buy American Act Compliance:**

RAB values USA manufacturing! Upon request, RAB may be able to manufacture this product to be compliant with the Buy American Act (BAA). Please contact customer service to request a quote for the product to be made BAA compliant.

#### Dimensions



# HALV18L930-FG1-W/LC

# RAB

| Ordering Matrix                                                                                                                                                                                                       |                                                                                  |                                                                                      |   |