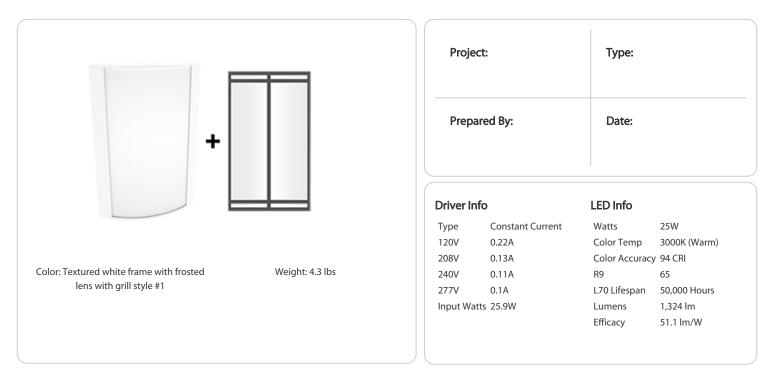

## Construction

Housing: Die-cast and extruded aluminum

#### Mounting:

Wall mount with junction box included

#### Lens:

Frosted polycarbonate with grill style #1. See <u>installation sheet</u> for cleaning instructions.

#### Finish:

Textured White using our environmentally friendly polyester powder coatings are formulated for highdurability and long-lasting color

#### Driver:

Constant Current, Class 2, 120-277VAC, 50/60Hz, 350mA or 640mA

#### THD:

12.6% at 120V, 16.1% at 277V

#### Power Factor:

98.4% at 120V, 94.3% at 277V

#### LEDs:

Long-life, high-efficacy, surface-mount LEDs; binned and mixed for uniform light output and color

### Color Stability:

LED color temperature is warrantied to shift no more than 200K in color temperature over a 5-year period

#### **Color Uniformity:**

RAB's range of Correlated Color Temperature follows the guidelines of the American National Standard for Specifications for the Chromaticity of Solid State Lighting (SSL) Products, ANSI C78.377-2017.

### Lifespan:

50,000-Hour LED lifespan based on IES LM-80 results and TM-21 calculations

#### Wattage Equivalency:

Equivalent to 100W Incandescent