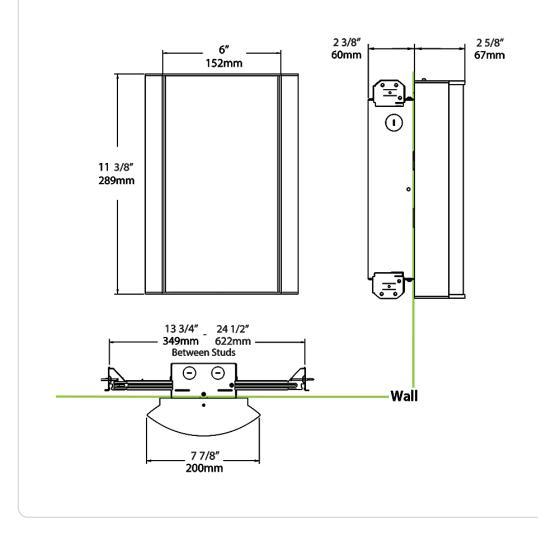

der coatings are formulated for highdurability and long-lasting color

# HALV18L930-FG1-K/LC

# **Technical Specifications (continued)**

# Other

## Warranty:

RAB warrants that our LED products will be free from defects in materials and workmanship for a period of five (5) years from the date of delivery to the end user, including coverage of light output, color stability, driver performance and fixture finish. RAB's warranty is subject to all terms and conditions found at <u>rablighting.com/warranty.</u>

### **Buy American Act Compliance:**

RAB values USA manufacturing! Upon request, RAB may be able to manufacture this product to be compliant with the Buy American Act (BAA). Please contact customer service to request a quote for the product to be made BAA compliant.

#### Dimensions



# HALV18L930-FG1-K/LC

# RAB

| Ordering Matrix                                                                                                                                                                                                       |                                                                                  |                                                                                      |   |