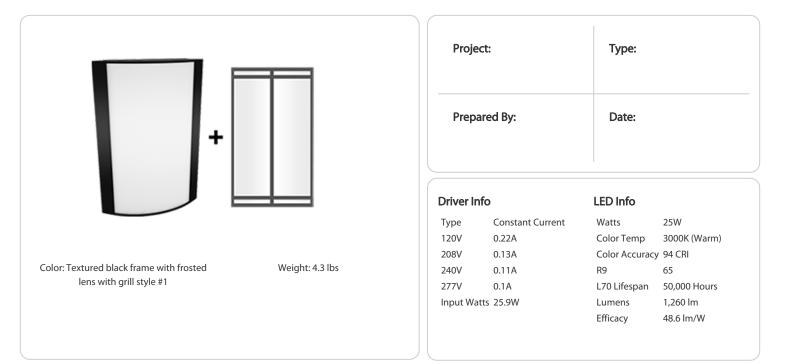

#### Lens:

Frosted polycarbonate with grill style #1. See <u>installation sheet</u> for cleaning instructions.

#### Finish:

Textured Black using our environmentally friendly polyester powder coatings are formulated for highdurability and long-lasting color

#### Driver:

Constant Current, Class 2, 120-277VAC, 50/60Hz, 350mA or 640mA

#### LEDs:

Long-life, high-efficacy, surface-mount LEDs; binned and mixed for uniform light output and color