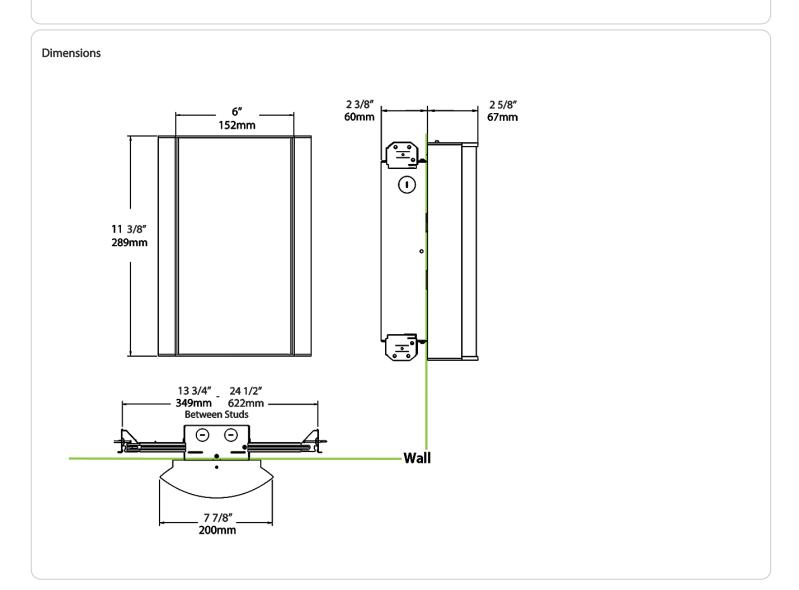

Technology:**

Mercury and UV free. RoHS-compliant components.

### Finish:

Luxuriously Electroplated Copper



# **Technical Specifications (continued)**

#### Other

### Warranty:

RAB warrants that our LED products will be free from defects in materials and workmanship for a period of five (5) years from the date of delivery to the end user, including coverage of light output, color stability, driver performance and fixture finish. RAB's warranty is subject to all terms and conditions found at rablighting.com/warranty.

### **Buy American Act Compliance:**

RAB values USA manufacturing! Upon request, RAB may be able to manufacture this product to be compliant with the Buy American Act (BAA). Please contact customer service to request a quote for the product to be made BAA compliant.





| 930 = 90CRI, 3000K 927 = 90CRI, 2700K  FG2 = Frosted with Grill Style #2 FG3 = Frosted with Grill Style #3 NL = Natural Leaves GL = Green Leaves TL = Toffee Leaves LW = Linen Hampton White LS = Linen Stone LH = Linen Harbor MS = Metallic Spun Copper  #3 NVS = Microwave Occupance SA = Satin Nickel /LC = Lightcloud® Control /MVS/E2 = Microwave Occupance /MUS/E2 = Mi |      | Lumen Package | CRI/Color Temp                                         | Lens