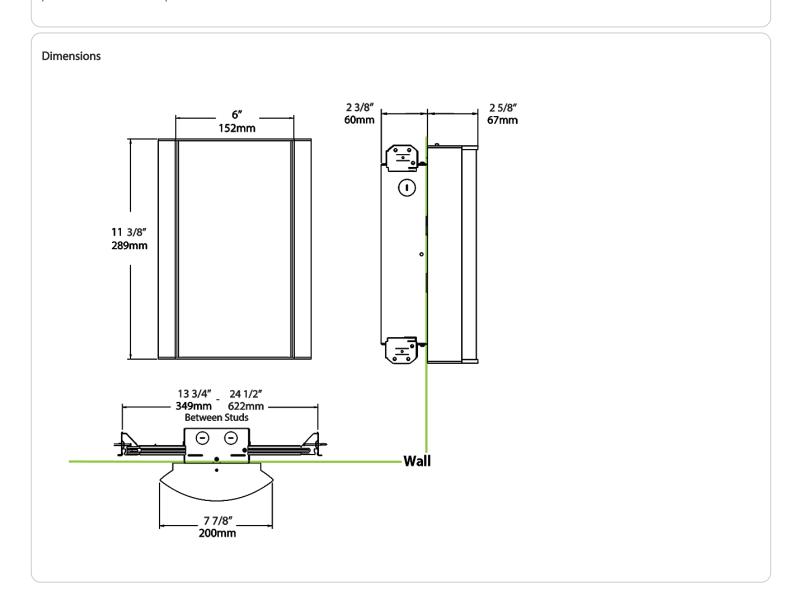

n Technology:

Mercury and UV free. RoHS-compliant components.

### Finish:

Luxuriously Electroplated Satin Nickel



# **Technical Specifications (continued)**

### Other

# Warranty:

RAB warrants that our LED products will be free from defects in materials and workmanship for a period of five (5) years from the date of delivery to the end user, including coverage of light output, color stability, driver performance and fixture finish. RAB's warranty is subject to all terms and conditions found at rablighting.com/warranty.

# **Buy American Act Compliance:**

RAB values USA manufacturing! Upon request, RAB may be able to manufacture this product to be compliant with the Buy American Act (BAA). Please contact customer service to request a quote for the product to be made BAA compliant.





| <b>10L</b> = 100 | 0lm / 25W <sup>1</sup> | 930<br>940 = 90CRI, 4000K<br>935 = 90CRI, 3500K<br>930 = 90CRI, 3000K | <ul> <li>CS</li> <li>F = Frosted (Standard)</li> <li>FG1 = Frosted with Grill Style</li> <li>#1</li> </ul>                                                                                                                                                                                                                                            | - | SA<br><b>W</b> = White                                                | /LC  Blank = No Option