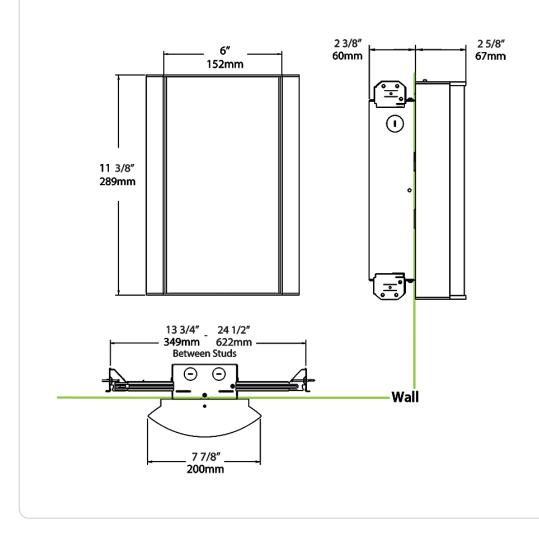

r powder coatings are formulated for highdurability and long-lasting color

# HALV18L927-NL-K/LC

# **Technical Specifications (continued)**

# Other

Warranty: RAB warrants that our LED products will be free from defects in materials and workmanship for a period of five (5) years from the date of delivery to the end user, including coverage of light output, color stability, driver performance and fixture finish. RAB's warranty is subject to all terms and conditions found at <u>rablighting.com/warranty.</u>

### **Buy American Act Compliance:**

RAB values USA manufacturing! Upon request, RAB may be able to manufacture this product to be compliant with the Buy American Act (BAA). Please contact customer service to request a quote for the product to be made BAA compliant.

#### Dimensions



# HALV18L927-NL-K/LC

# RAB

| Ordering Matrix |                                                                                                                                                                                                                       |                                                                                      |   |