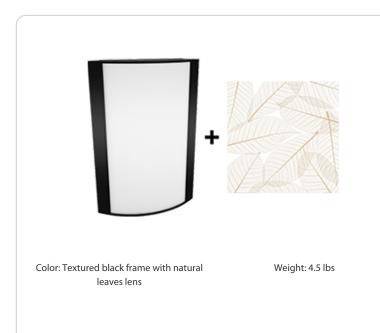

#### Lens:

Acrylic lens with natural leaves print. See <u>installation</u> <u>sheet</u> for cleaning instructions.

#### Finish:

Textured Black using our environmentally friendly polyester powder coatings are formulated for highdurability and long-lasting color