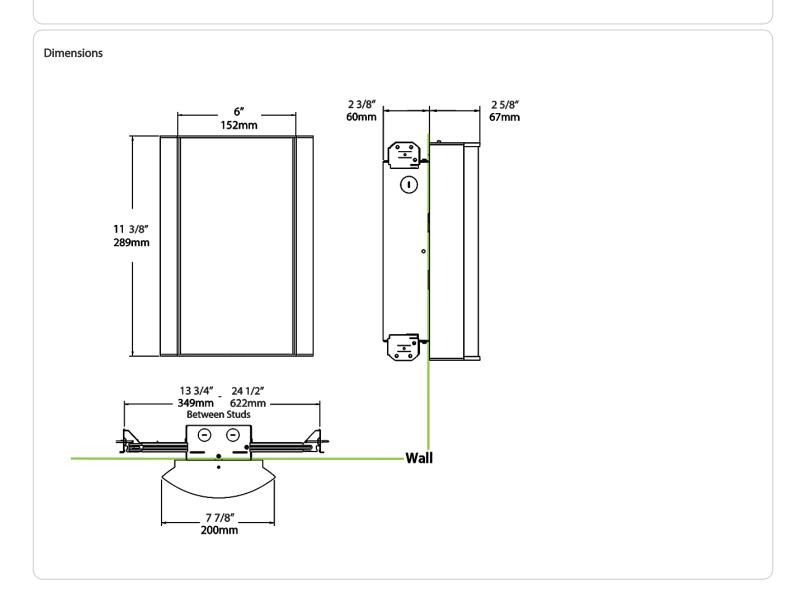

ng our environmentally friendly polyester powder coatings are formulated for high-durability and long-lasting color



# **Technical Specifications (continued)**

### Other

# Warranty:

RAB warrants that our LED products will be free from defects in materials and workmanship for a period of five (5) years from the date of delivery to the end user, including coverage of light output, color stability, driver performance and fixture finish. RAB's warranty is subject to all terms and conditions found at rablighting.com/warranty.

# **Buy American Act Compliance:**

RAB values USA manufacturing! Upon request, RAB may be able to manufacture this product to be compliant with the Buy American Act (BAA). Please contact customer service to request a quote for the product to be made BAA compliant.





| 930 = 90CRI, 3000K 927 = 90CRI, 2700K  FG2 = Frosted with Grill Style #2 FG3 = Frosted with Grill Style #3 NL = Natural Leaves GL = Green Leaves TL = Toffee Leaves LW = Linen Hampton White LS = Linen Stone LH = Linen Harbor MS = Metallic Spun Copper MG = Metallic Spun Gold  #3  S = Silver /MVS = Microwave Occupance /BL = Bi-Level Control /MVS/E2 = Microwave Occupance /MUS = Metallic Spin Nickel /LC = Lightcloud® Control /MVS/E2 = Microwave Occupance /MUS = Microwave Occupance /MVS/E2 = Microwave Occupance /MUS = Microwave Occ | V 18L |                                          |