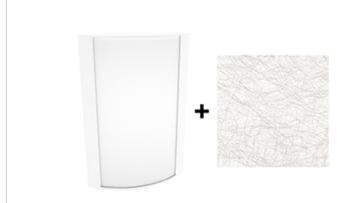

### Lens:

Acrylic lens with metallic spun silver print. See <u>installation sheet</u> for cleaning instructions.

# Finish:

Textured White using our environmentally friendly polyester powder coatings are formulated for high-durability and long-lasting color