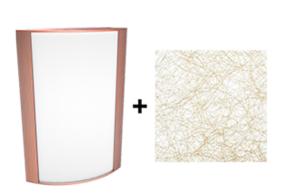

# Lens:

Acrylic lens with metallic spun gold print. See <u>installation sheet</u> for cleaning instructions.

# Finish:

Luxuriously Electroplated Copper

| 927 = 90CRI, 2700K  FG2 = Frosted with Grill Style #2 FG3 = Frosted with Grill Style #3 NL = Natural Leaves GL = Green Leaves TL = Toffee Leaves LW = Linen Hampton White LS = Linen Stone LH = Linen Harbor MS = Metallic Spun Gold CW = Crush Polar White                                                                                                                                                                                                                                                                                                                                                                                                                                                                                                                                                                                                                                                                                                                                                                                                                                                                                                                                                                                                                                                                                                                                                                                                                                                                                                                                                                                                                                                                                                                                                                                                                                                                                                                                                                                                                                                                 | Family | Lumen Package | CRI/Color Temp                                         | Lens                                                                                                                                                                                                                                                                                                                                                                 | Finish                                                    | Options                                                                                                                                                                                                                                                                               |
|-----------------------------------------------------------------------------------------------------------------------------------------------------------------------------------------------------------------------------------------------------------------------------------------------------------------------------------------------------------------------------------------------------------------------------------------------------------------------------------------------------------------------------------------------------------------------------------------------------------------------------------------------------------------------------------------------------------------------------------------------------------------------------------------------------------------------------------------------------------------------------------------------------------------------------------------------------------------------------------------------------------------------------------------------------------------------------------------------------------------------------------------------------------------------------------------------------------------------------------------------------------------------------------------------------------------------------------------------------------------------------------------------------------------------------------------------------------------------------------------------------------------------------------------------------------------------------------------------------------------------------------------------------------------------------------------------------------------------------------------------------------------------------------------------------------------------------------------------------------------------------------------------------------------------------------------------------------------------------------------------------------------------------------------------------------------------------------------------------------------------------|--------|---------------|--------------------------------------------------------|----------------------------------------------------------------------------------------------------------------------------------------------------------------------------------------------------------------------------------------------------------------------------------------------------------------------------------------------------------------------|-----------------------------------------------------------|---------------------------------------------------------------------------------------------------------------------------------------------------------------------------------------------------------------------------------------------------------------------------------------|
| 18L = 1800lm / 25W   935 = 90CRI, 3500K   930 = 90CRI, 3000K   927 = 90CRI, 2700K   927 = 90CRI, 2700K   928   929   935 = 90CRI, 3500K   927 = 90CRI, 2700K   929   929   920   920   920   920   920   920   920   920   920   920   920   920   920   920   920   920   920   920   920   920   920   920   920   920   920   920   920   920   920   920   920   920   920   920   920   920   920   920   920   920   920   920   920   920   920   920   920   920   920   920   920   920   920   920   920   920   920   920   920   920   920   920   920   920   920   920   920   920   920   920   920   920   920   920   920   920   920   920   920   920   920   920   920   920   920   920   920   920   920   920   920   920   920   920   920   920   920   920   920   920   920   920   920   920   920   920   920   920   920   920   920   920   920   920   920   920   920   920   920   920   920   920   920   920   920   920   920   920   920   920   920   920   920   920   920   920   920   920   920   920   920   920   920   920   920   920   920   920   920   920   920   920   920   920   920   920   920   920   920   920   920   920   920   920   920   920   920   920   920   920   920   920   920   920   920   920   920   920   920   920   920   920   920   920   920   920   920   920   920   920   920   920   920   920   920   920   920   920   920   920   920   920   920   920   920   920   920   920   920   920   920   920   920   920   920   920   920   920   920   920   920   920   920   920   920   920   920   920   920   920   920   920   920   920   920   920   920   920   920   920   920   920   920   920   920   920   920   920   920   920   920   920   920   920   920   920   920   920   920   920   920   920   920   920   920   920   920   920   920   920   920   920   920   920   920   920   920   920   920   920   920   920   920   920   920   920   920   920   920   920   920   920   920   920   920   920   920   920   920 | HALV   | 18L           | 927                                                    | - MG -                                                                                                                                                                                                                                                                                                                                                               | CU                                                        | /LC/E2                                                                                                                                                                                                                                                                                |
| MP = Mirage Platinum MA = Mirage Bronze                                                                                                                                                                                                                                                                                                                                                                                                                                                                                                                                                                                                                                                                                                                                                                                                                                                                                                                                                                                                                                                                                                                                                                                                                                                                                                                                                                                                                                                                                                                                                                                                                                                                                                                                                                                                                                                                                                                                                                                                                                                                                     |        |               | <b>935</b> = 90CRI, 3500K<br><b>930</b> = 90CRI, 3000K | FG1 = Frosted with Grill Style #1 FG2 = Frosted with Grill Style #2 FG3 = Frosted with Grill Style #3 NL = Natural Leaves GL = Green Leaves TL = Toffee Leaves LW = Linen Hampton White LS = Linen Stone LH = Linen Harbor MS = Metallic Spun Silver MC = Metallic Spun Copper MG = Metallic Spun Gold CW = Crush Polar White CS = Crush Sedona MP = Mirage Platinum | K = Black S = Silver A = Antique Bronze SA = Satin Nickel | /E2 = Battery Backup  /MVS = Microwave Occupancy Sensor <sup>2</sup> /BL = Bi-Level Control  /LC = Lightcloud® Controller  /MVS/E2 = Microwave Occupancy Sensor w  Battery Backup <sup>2</sup> /BL/E2 = Bi-Level Control w/ Battery Backup /LC/E2 = Lightcloud® Controller w/ Battery |