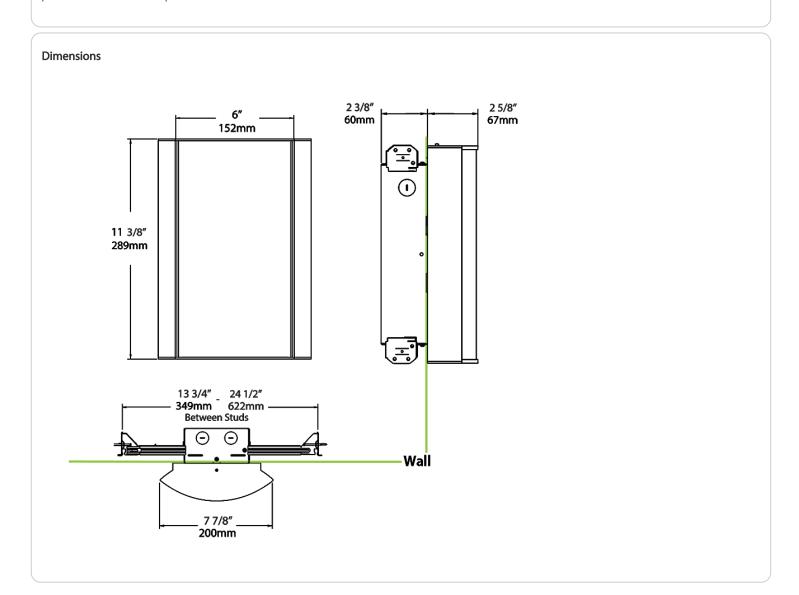

**Green Technology:**

Mercury and UV free. RoHS-compliant components.

# Finish:

Luxuriously Electroplated Copper



# **Technical Specifications (continued)**

### Other

# Warranty:

RAB warrants that our LED products will be free from defects in materials and workmanship for a period of five (5) years from the date of delivery to the end user, including coverage of light output, color stability, driver performance and fixture finish. RAB's warranty is subject to all terms and conditions found at rablighting.com/warranty.

# **Buy American Act Compliance:**

RAB values USA manufacturing! Upon request, RAB may be able to manufacture this product to be compliant with the Buy American Act (BAA). Please contact customer service to request a quote for the product to be made BAA compliant.





| 927 = 90CRI, 2700K  FG2 = Frosted with Grill Style #2 FG3 = Frosted with Grill Style #3 NL = Natural Leaves GL = Green Leaves TL = Toffee Leaves LW = Linen Hampton White LS = Linen Stone LH = Linen Harbor MS = Metallic Spun Gold CW = Crush Polar White