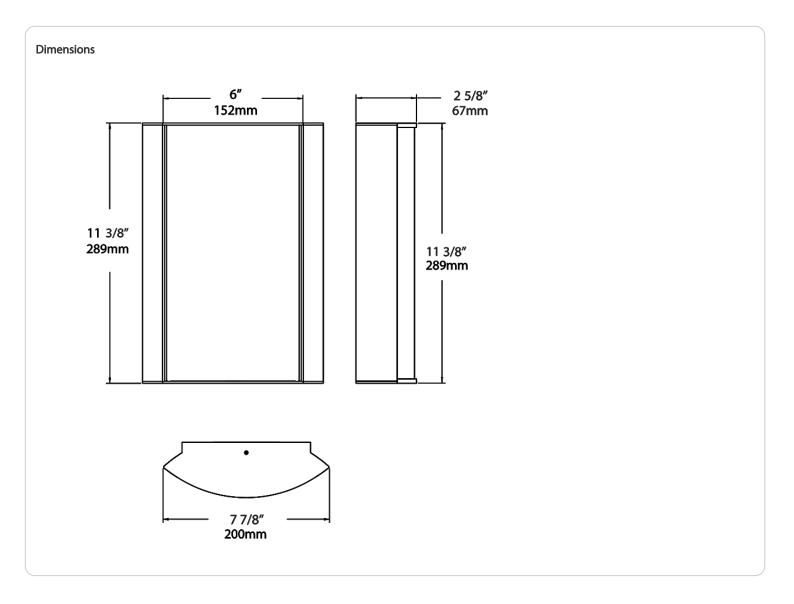

F)

#### Green Technology:

Mercury and UV free. RoHS-compliant components.

#### Finish:

Luxuriously Electroplated Antique Bronze

## Other

#### Warranty:

RAB warrants that our LED products will be free from defects in materials and workmanship for a period of five (5) years from the date of delivery to the end user, including coverage of light output, color stability, driver performance and fixture finish. RAB's warranty is subject to all terms and conditions found at <u>rablighting.com/warranty</u>.

### **Buy American Act Compliance:**

RAB values USA manufacturing! Upon request, RAB may be able to manufacture this product to be compliant with the Buy American Act (BAA). Please contact customer service to request a quote for the product to be made BAA compliant.

# HALV18L927-CW-A



# HALV18L927-CW-A

# RAB

| HALV         18L         927         -           10L = 1000lm / 14W <sup>1</sup> 940 = 90CRI, 4000K         935 = 90CRI, 3500K         930 = 90CRI, 3500K         930 = 90CRI, 3000K         927 = 90CRI, 2700K         927 = 90CRI, 270K         927 = 90CRI, 270K         927 = 90CRI, | <ul> <li>CW</li> <li>F = Frosted (Standard)</li> <li>FG1 = Frosted with Grill Style         <ul> <li>#1</li> <li>FG2 = Frosted with Grill Style</li> <li>#2</li> </ul> </li> <li>FG3 = Frosted with Grill Style         <ul> <li>#3</li> <li>NL = Natural Leaves</li> <li>GL = Green Leaves</li> </ul> </li> </ul> | - A<br>W = White<br>K = Black<br>S = Silver<br>A = Antique Bronze<br>SA = Satin Nickel<br>CU = Copper | Blank = No Option<br>/E2 = Battery Backup<br>/MVS = Microwave Occupancy Se