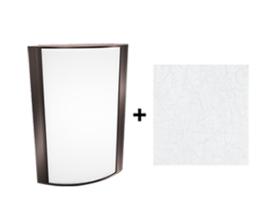

# Antique Bronze Frame with Crush Polar White Lens

Note: Fixture will come fully assembled with the frame and lens shown above.

| Project:     | Туре:    |     |
|--------------|----------|-----|
| Prepared By: | Date:    |     |
| Driver Info  | LED Info | 25W |