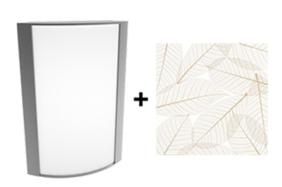

## **Textured Silver Frame with Natural Leaves Lens**

Note: Fixture will come fully assembled with the frame and lens shown above.

| Project:     | Туре: |
|--------------|-------|
| Prepared By: | Date: |

#### Lens:

Acrylic lens with natural leaves print. See <u>installation</u> <u>sheet</u> for cleaning instructions.

## Finish:

Textured Silver using our environmentally friendly polyester powder coatings are formulated for high-durability and long-lasting color