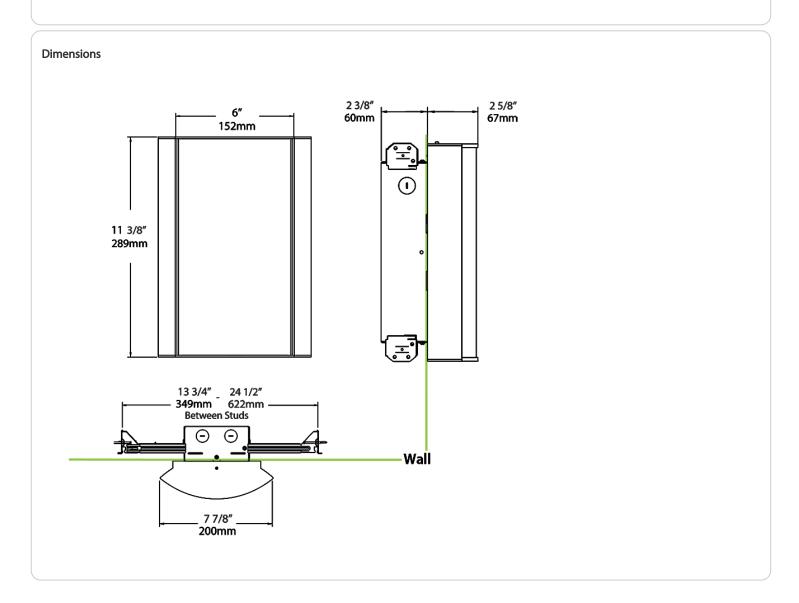

tings are formulated for high-durability and long-lasting color

## Other

#### Bi-Level:

Allows 75%, 50%, 25% output modes

## Warranty:

RAB warrants that our LED products will be free from defects in materials and workmanship for a period of five (5) years from the date of delivery to the end user, including coverage of light output, color stability, driver performance and fixture finish. RAB's warranty is subject to all terms and conditions found at rablighting.com/warranty.



# **Technical Specifications (continued)**

## **Buy American Act Compliance:**

RAB values USA manufacturing! Upon request, RAB may be able to manufacture this product to be compliant with the Buy American Act (BAA). Please contact customer service to request a quote for the product to be made BAA compliant.





| 18L = 1800lm / 25W 1 935 = 90CRI, 3500K 930 = 90CRI, 3000K 927 = 90CRI, 2700K FG2 = From State S | NL  Sted (Standard) ted with Grill Style #1  ted with Grill Style #2  SA = Satin Nickel #3  Natural Leaves Green Leaves  SA = Satin Side (CU = Copper)  SA = Satin Side (CU = Cu = Copper)  SA = Satin Side (CU = Cu = |
|---------------------------------------------------------------------------------------------------------------------------------------------------------------------------------------------------------------------------------------------------------------------------------------------------------------------------------------------------------------------------------------------------------------------------------------------------------------------------------------------