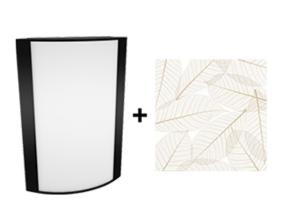

## **Textured Black Frame with Natural Leaves Lens**

Note: Fixture will come fully assembled with the frame and lens shown above.

| Proje        | ect:             | Type:         | Туре:           |  |  |  |
|--------------|------------------|---------------|-----------------|--|--|--|
| Prepared By: |                  | Date:         |                 |  |  |  |
| Driver Info  |                  | LED Info      |                 |  |  |  |
| Туре         | Constant Current | Watts         | 14W             |  |  |  |
| 120V         | 0.12A            | Color Temp    | 4000K (Neutral) |  |  |  |
| 208V         | 0.07A            | Color Accurac | y 93 CRI        |  |  |  |
| 240V         | 0.06A            | R9            | 75              |  |  |  |

## Lens:

0.06A

Acrylic lens with natural leaves print. See <u>installation</u> <u>sheet</u> for cleaning instructions.

L70 Lifespan

Lumens

Efficacy

50,000 Hours

230 lm