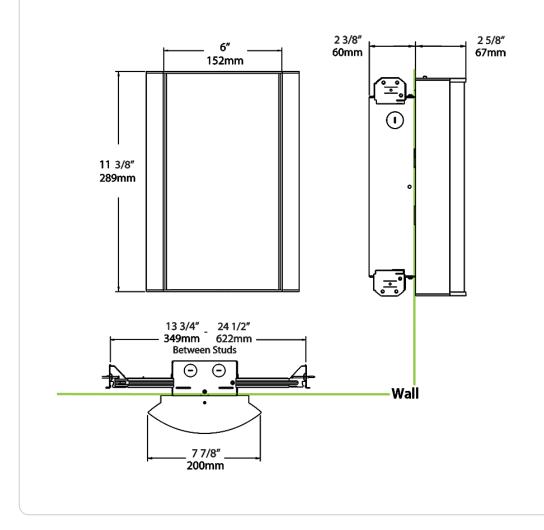

for highdurability and long-lasting color

### Other

### Bi-Level:

Allows 75%, 50%, 25% output modes

## **Technical Specifications (continued)**

## Warranty:

RAB warrants that our LED products will be free from defects in materials and workmanship for a period of five (5) years from the date of delivery to the end user, including coverage of light output, color stability, driver performance and fixture finish. RAB's warranty is subject to all terms and conditions found at <u>rablighting.com/warranty.</u>

## **Buy American Act Compliance:**

RAB values USA manufacturing! Upon request, RAB may be able to manufacture this product to be compliant with the Buy American Act (BAA). Please contact customer service to request a quote for the product to be made BAA compliant.

## Dimensions



# HALV10L940-NL-K/BL/E2

# RAB

| Ordering Matrix |                                                                                                                                                                                                                       |                                                                                      |   |