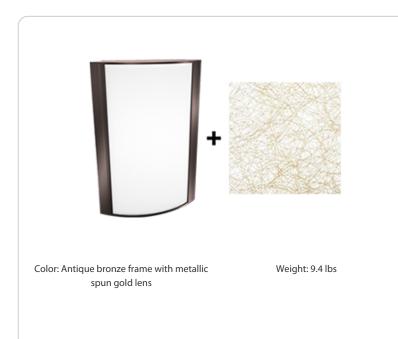

## Lens:

Acrylic lens with metallic spun gold print. See <u>installation sheet</u> for cleaning instructions.

Operating Temperature:

-20°C (-4°F) to 40°C (104°F)

## Green Technology:

Mercury and UV free. RoHS-compliant components.

Finish: Luxuriously Electroplated Antique Bronze