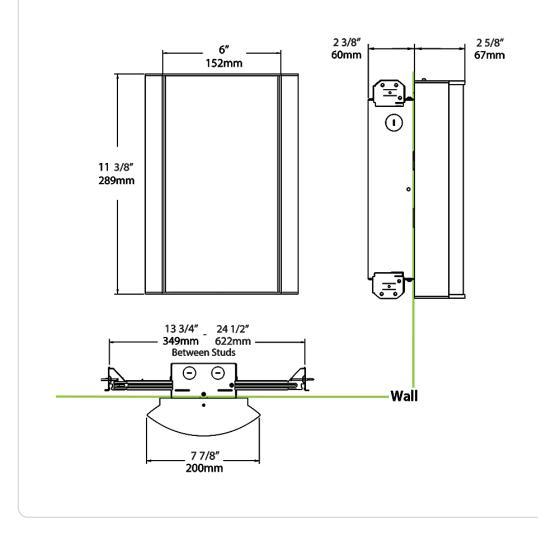

liant components.

Finish: Luxuriously Electroplated Antique Bronze

## HALV10L940-MG-A/LC/E2

## **Technical Specifications (continued)**

## Other

## Warranty:

RAB warrants that our LED products will be free from defects in materials and workmanship for a period of five (5) years from the date of delivery to the end user, including coverage of light output, color stability, driver performance and fixture finish. RAB's warranty is subject to all terms and conditions found at <u>rablighting.com/warranty.</u>

## **Buy American Act Compliance:**

RAB values USA manufacturing! Upon request, RAB may be able to manufacture this product to be compliant with the Buy American Act (BAA). Please contact customer service to request a quote for the product to be made BAA compliant.

## Dimensions



## HALV10L940-MG-A/LC/E2

# RAB

| Ordering Matrix |                                                                                                                                                                                                                       |                                                                                      |   |