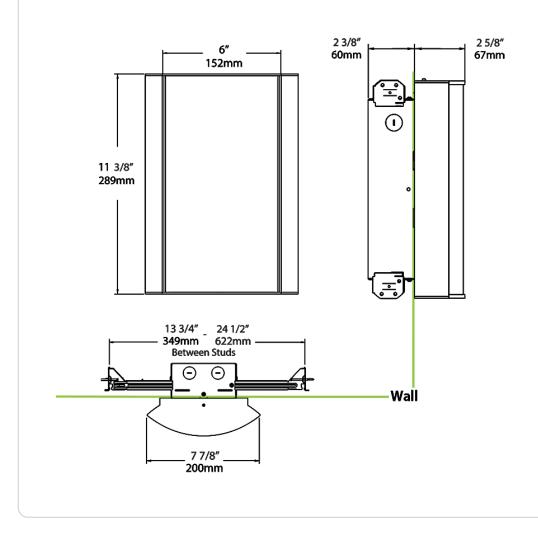

oatings are formulated for highdurability and long-lasting color

# HALV10L940-MC-S/LC/E2

## **Technical Specifications (continued)**

## Other

### Warranty:

RAB warrants that our LED products will be free from defects in materials and workmanship for a period of five (5) years from the date of delivery to the end user, including coverage of light output, color stability, driver performance and fixture finish. RAB's warranty is subject to all terms and conditions found at <u>rablighting.com/warranty.</u>

### **Buy American Act Compliance:**

RAB values USA manufacturing! Upon request, RAB may be able to manufacture this product to be compliant with the Buy American Act (BAA). Please contact customer service to request a quote for the product to be made BAA compliant.

#### Dimensions



## HALV10L940-MC-S/LC/E2

# RAB

| Ordering Matrix |                                                                                                                                                                                                                       |                                                                                      |   |