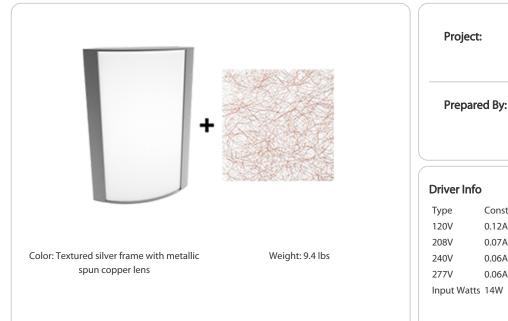

#### Lens:

Acrylic lens with metallic spun copper print. See installation sheet for cleaning instructions.

#### Finish:

Textured Silver using our environmentally friendly polyester powder coatings are formulated for highdurability and long-lasting color