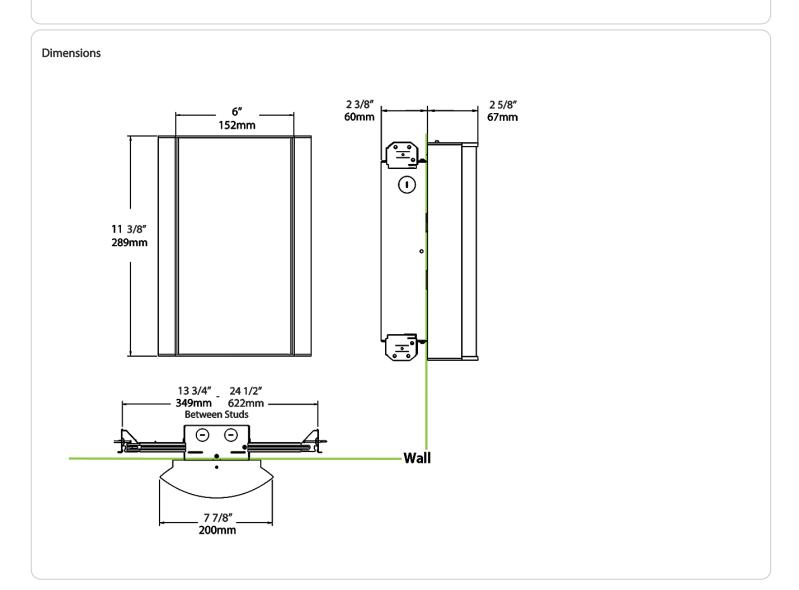

g our environmentally friendly polyester powder coatings are formulated for high-durability and long-lasting color



# **Technical Specifications (continued)**

#### Other

# Warranty:

RAB warrants that our LED products will be free from defects in materials and workmanship for a period of five (5) years from the date of delivery to the end user, including coverage of light output, color stability, driver performance and fixture finish. RAB's warranty is subject to all terms and conditions found at rablighting.com/warranty.

# **Buy American Act Compliance:**

RAB values USA manufacturing! Upon request, RAB may be able to manufacture this product to be compliant with the Buy American Act (BAA). Please contact customer service to request a quote for the product to be made BAA compliant.





| 927 = 90CRI, 2700K  FG2 = Frosted with Grill Style #2 FG3 = Frosted with Grill Style #3 NL = Natural Leaves GL = Green Leaves TL = Toffee Leaves LW = Linen Hampton White LS = Linen Stone LH = Linen Harbor MS = Metallic Spun Gold  MA = Antique Bronze SA = Satin Nickel /LC = Lightcloud® Control /MVS/E2 = Microwave Occupancy /MUS/E2 = Bi-Level Control /MVS/E2 = Bi-Level Control /MVS/E2 = Bi-Level Control /MVS/E2 = Bi-Level Control /MVS/E2 = Bi-Level Control /MUS/E2 = Bi-Level Control /MUS/E2 = Bi-Level Control /BL | Family | Lumen Package | CRI/Color Temp                                         | Lens