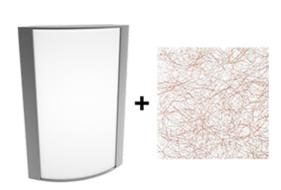

#### Lens:

Acrylic lens with metallic spun copper print. See <u>installation sheet</u> for cleaning instructions.

#### Finish:

Textured Silver using our environmentally friendly polyester powder coatings are formulated for high-durability and long-lasting color