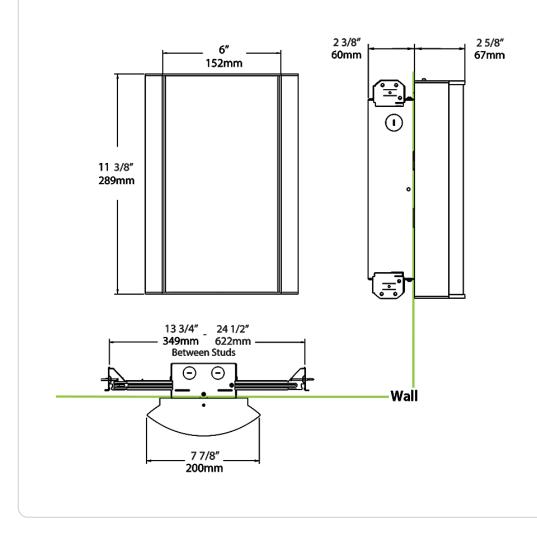

pliant components.

Finish: Luxuriously Electroplated Antique Bronze

# HALV10L940-MA-A/LC/E2

## **Technical Specifications (continued)**

## Other

## Warranty:

RAB warrants that our LED products will be free from defects in materials and workmanship for a period of five (5) years from the date of delivery to the end user, including coverage of light output, color stability, driver performance and fixture finish. RAB's warranty is subject to all terms and conditions found at <u>rablighting.com/warranty.</u>

## **Buy American Act Compliance:**

RAB values USA manufacturing! Upon request, RAB may be able to manufacture this product to be compliant with the Buy American Act (BAA). Please contact customer service to request a quote for the product to be made BAA compliant.

## Dimensions



Page 2 of 3

DAR

# HALV10L940-MA-A/LC/E2

# RAB

| Ordering Matrix |                                                                                                                                                                                                                       |                                                                                      |   |