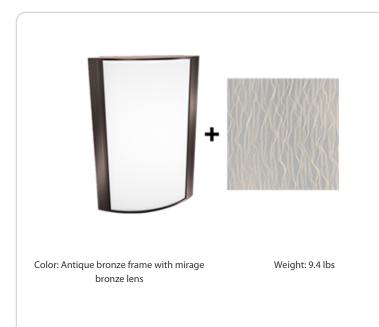

### Lens:

Acrylic lens with mirage bronze print. See installation sheet for cleaning instructions.

### Green Technology:

Mercury and UV free. RoHS-compliant components.

Finish: Luxuriously Electroplated Antique Bronze