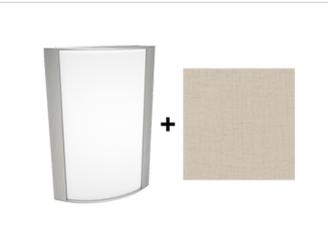

## Satin Nickel Frame with Linen Stone Lens

Note: Fixture will come fully assembled with the frame and lens shown above.

| Technical | <b>Specifications</b> |
|-----------|-----------------------|
| i cennear | Specifications        |

### Lens:

0.06A

0.06A

240V

277V

Input Watts 14W

Acrylic lens with linen stone print. See installation sheet for cleaning instructions.

### Finish:

Luxuriously Electroplated Satin Nickel