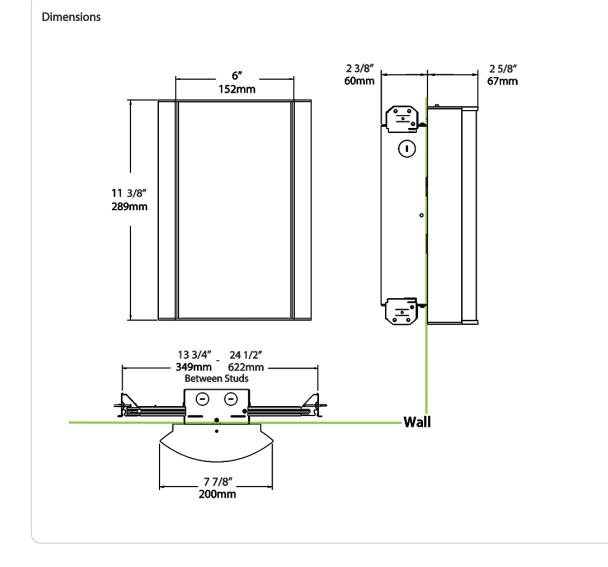

### Mounting:

Wall mount with junction box included

| Proje     | ct:              | Туре:         | Туре:           |  |  |  |
|-----------|------------------|---------------|-----------------|--|--|--|
| Prepa     | ared By:         | Date:         |                 |  |  |  |
| Driver In | fo               | LED Info      |                 |  |  |  |
| Туре      | Constant Current | Watts         | 14W             |  |  |  |
| 120V      | 0.12A            | Color Temp    | 4000K (Neutral) |  |  |  |
| 208V      | 0.07A            | Color Accurac | y 92 CRI        |  |  |  |