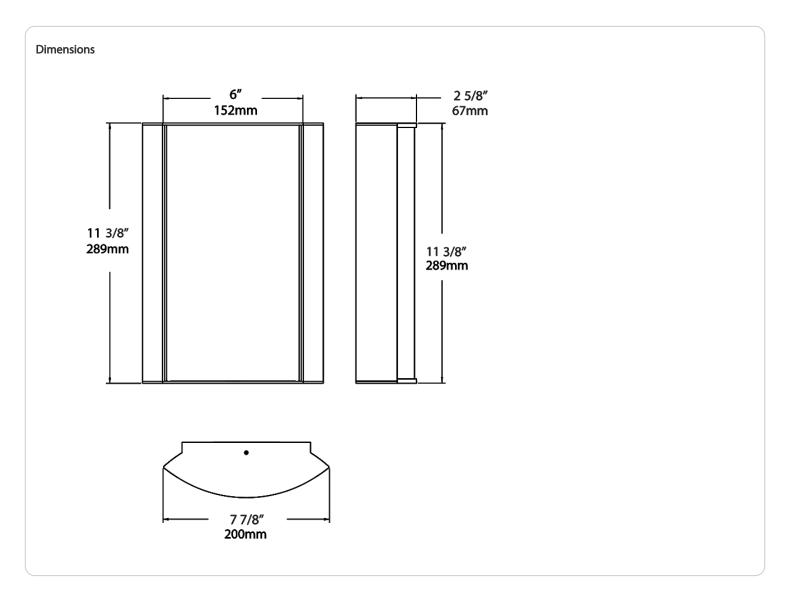

### Mounting:

Wall mount with junction box included

| Proje        | ct:                       | Туре:               |                        |  |  |
|--------------|---------------------------|---------------------|------------------------|--|--|
| Prepa        | ared By:                  | Date:               |                        |  |  |
| Driver In    | fo                        | LED Info            |                        |  |  |
| Type<br>120V | Constant Current<br>0.12A | Watts<br>Color Temp | 14W<br>4000K (Neutral) |  |  |