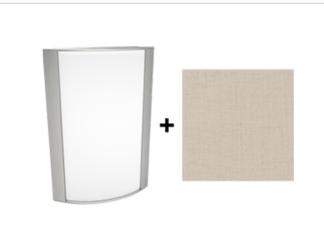

## Satin Nickel Frame with Linen Stone Lens

Note: Fixture will come fully assembled with the frame and lens shown above.

| Technical | <b>Specifications</b> |
|-----------|-----------------------|
| recinical | Specifications        |

## Lens:

Acrylic lens with linen stone print. See <u>installation</u> <u>sheet</u> for cleaning instructions.

Color Accuracy 92 CRI

63

273 lm

19.5 lm/W

50,000 Hours

### Finish:

Luxuriously Electroplated Satin Nickel