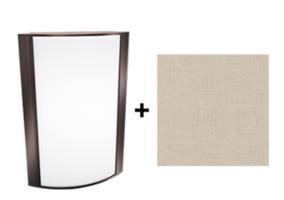

Color: Antique bronze frame with linen stone lens

Weight: 9.4 lbs

| Project:     | Туре: |
|--------------|-------|
| Prepared By: | Date: |

| Driver Info | )                | LED Info       |                 |
|-------------|------------------|----------------|-----------------|
| Type        | Constant Current | Watts          | 14W             |
| 120V        | 0.12A            | Color Temp     | 4000K (Neutral) |
| 208V        | 0.07A            | Color Accuracy | 92 CRI          |
| 240V        | 0.06A            | R9             | 63              |
| 277V        | 0.06A            | L70 Lifespan   | 50,000 Hours    |
| Input Watts | 14W              | Lumens         | 269 lm          |
|             |                  | Efficacy       | 19.2 lm/W       |
|             |                  |                |                 |

#### Lens:

Acrylic lens with linen stone print. See <u>installation</u> <u>sheet</u> for cleaning instructions.

### Finish:

Luxuriously Electroplated Antique Bronze