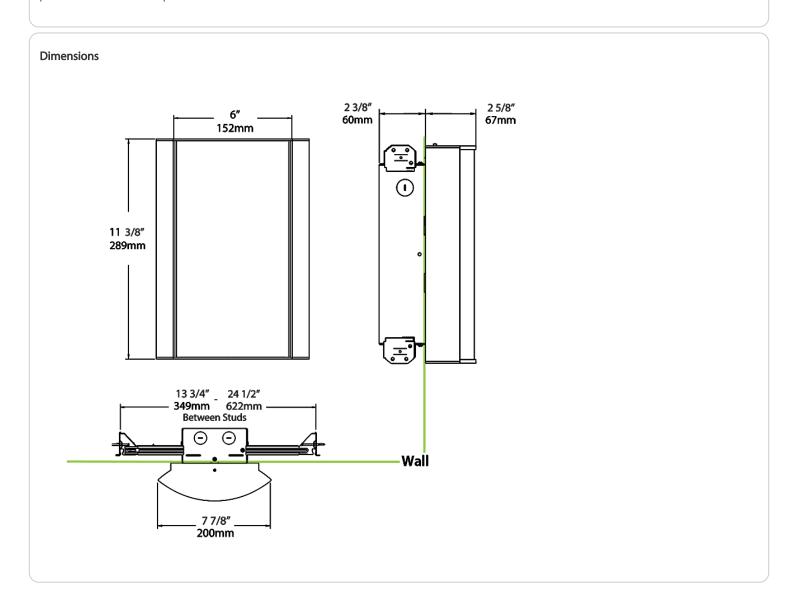

nology:

Mercury and UV free. RoHS-compliant components.

### Finish:

Luxuriously Electroplated Antique Bronze



# **Technical Specifications (continued)**

### Other

### Warranty:

RAB warrants that our LED products will be free from defects in materials and workmanship for a period of five (5) years from the date of delivery to the end user, including coverage of light output, color stability, driver performance and fixture finish. RAB's warranty is subject to all terms and conditions found at rablighting.com/warranty.

### **Buy American Act Compliance:**

RAB values USA manufacturing! Upon request, RAB may be able to manufacture this product to be compliant with the Buy American Act (BAA). Please contact customer service to request a quote for the product to be made BAA compliant.





| 927 = 90CRI, 2700K  FG2 = Frosted with Grill Style #2  FG3 = Frosted with Grill Style #3  NL = Natural Leaves  FG2 = Frosted with Grill Style #2  SA = Satin Nickel /LC = Lightcloud® Controller /MVS/E2 = Microwave Occupancy Se Battery Backup² /BL/E2 = Bi-Level Control w/ Battery