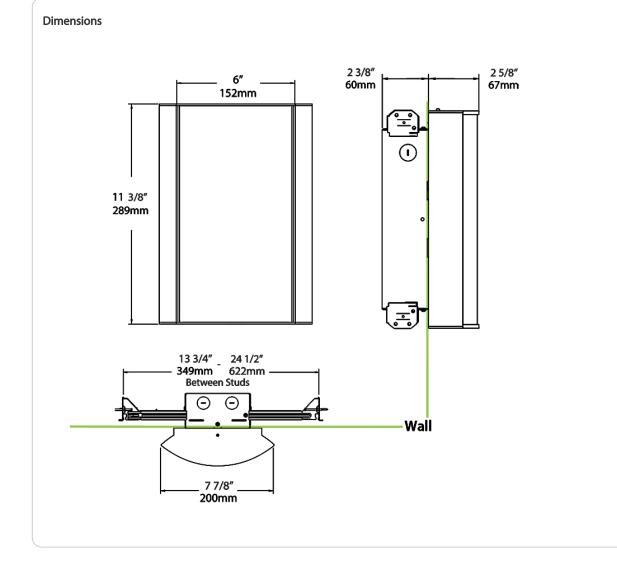

hnology:

Mercury and UV free. RoHS-compliant components.

## Finish:

Luxuriously Electroplated Antique Bronze

## Other

### Warranty:

RAB warrants that our LED products will be free from defects in materials and workmanship for a period of five (5) years from the date of delivery to the end user, including coverage of light output, color stability, driver performance and fixture finish. RAB's warranty is subject to all terms and conditions found at <u>rablighting.com/warranty</u>.

## **Technical Specifications (continued)**

## Buy American Act Compliance:

RAB values USA manufacturing! Upon request, RAB may be able to manufacture this product to be compliant with the Buy American Act (BAA). Please contact customer service to request a quote for the product to be made BAA compliant.



# HALV10L940-LS-A/E2

# RAB

| Ordering Matrix |                                                                                                                                                                                                                       |                                                                                      |   |