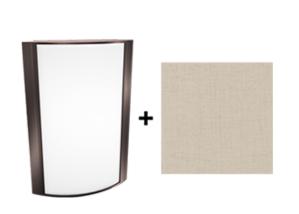

## Antique Bronze Frame with Linen Stone Lens

Note: Fixture will come fully assembled with the frame and lens shown above.

| Pro          | oject:           | Туре:               |              |
|--------------|------------------|---------------------|--------------|
| Prepared By: |                  | Date:               |              |
| Drive        | r Info           | LED Info            |              |
| Туре         | Constant Current | Watts 14W           | /            |
| 120V         | 0.12A            | Color Temp 400      | 0K (Neutral) |
| 208V         | 0.07A            | Color Accuracy 92 C | RI           |

### Lens:

Acrylic lens with linen stone print. See <u>installation</u> <u>sheet</u> for cleaning instructions.

## Finish:

Luxuriously Electroplated Antique Bronze