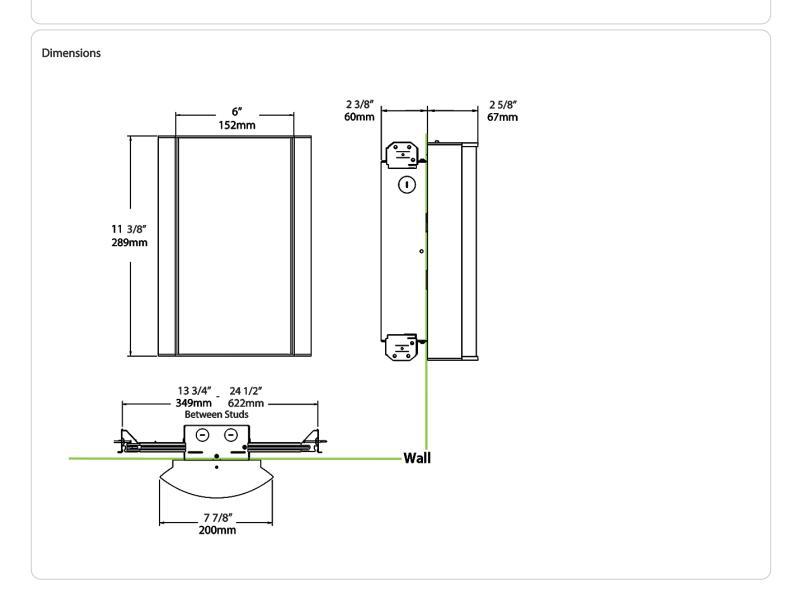

n Technology:

Mercury and UV free. RoHS-compliant components.

### Finish:

Luxuriously Electroplated Satin Nickel



# **Technical Specifications (continued)**

### Other

# Warranty:

RAB warrants that our LED products will be free from defects in materials and workmanship for a period of five (5) years from the date of delivery to the end user, including coverage of light output, color stability, driver performance and fixture finish. RAB's warranty is subject to all terms and conditions found at rablighting.com/warranty.

# **Buy American Act Compliance:**

RAB values USA manufacturing! Upon request, RAB may be able to manufacture this product to be compliant with the Buy American Act (BAA). Please contact customer service to request a quote for the product to be made BAA compliant.





| 10L = 1000lm / 14W 1 940 = 90CRI, 4000K 18L = 1800lm / 25W 1 935 = 90CRI, 3500K 930 = 90CRI, 3000K 927 = 90CRI, 2700K 936 = Frosted with Grill Style