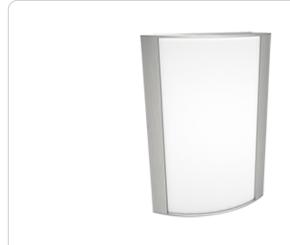

Color: Satin nickel frame with frosted lens

Weight: 4.3 lbs

| Project:     | Туре: |
|--------------|-------|
| Prepared By: | Date: |

| Driver Info |                  | LED Info       |                 |
|-------------|------------------|----------------|-----------------|
| Type        | Constant Current | Watts          | 14W             |
| 120V        | 0.12A            | Color Temp     | 4000K (Neutral) |
| 208V        | 0.07A            | Color Accuracy | 95 CRI          |
| 240V        | 0.06A            | R9             | 82              |
| 277V        | 0.06A            | L70 Lifespan   | 50,000 Hours    |
| Input Watts | 14W              | Lumens         | 1,025 lm        |
|             |                  | Efficacy       | 73.2 lm/W       |
|             |                  |                |                 |

#### Housing:

Die-cast and extruded aluminum

### Lens:

Frosted polycarbonate

### Finish:

Luxuriously Electroplated Satin Nickel