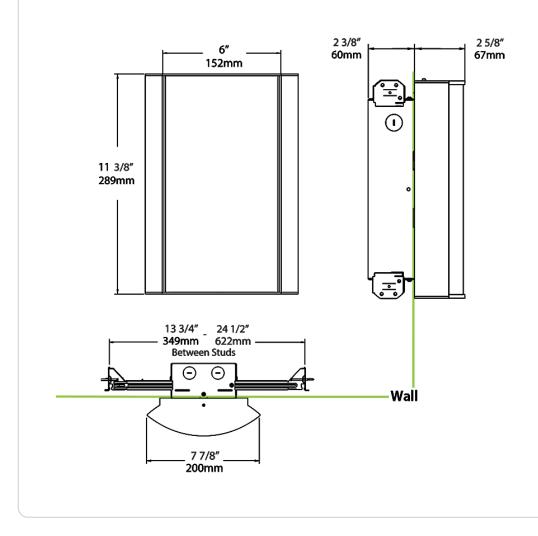

der coatings are formulated for highdurability and long-lasting color

# HALV10L940-FG3-K/LC

# **Technical Specifications (continued)**

# Other

## Warranty:

RAB warrants that our LED products will be free from defects in materials and workmanship for a period of five (5) years from the date of delivery to the end user, including coverage of light output, color stability, driver performance and fixture finish. RAB's warranty is subject to all terms and conditions found at <u>rablighting.com/warranty.</u>

### **Buy American Act Compliance:**

RAB values USA manufacturing! Upon request, RAB may be able to manufacture this product to be compliant with the Buy American Act (BAA). Please contact customer service to request a quote for the product to be made BAA compliant.

#### Dimensions



DAR

# HALV10L940-FG3-K/LC

# RAB

| Ordering Matrix                                                                                                                                                                                                       |                                                                                  |                                                                                      |   |