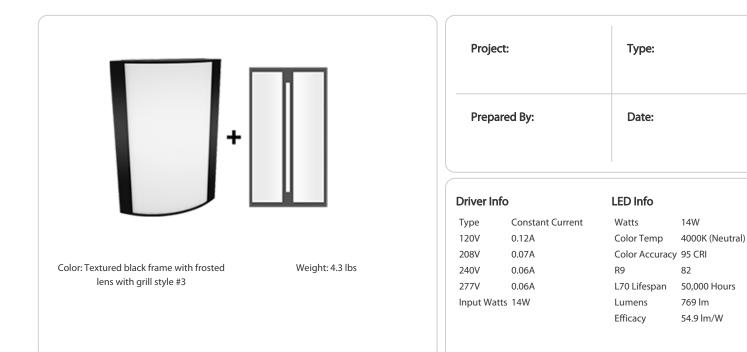

#### Lens:

Frosted polycarbonate with grill style #3. See <u>installation sheet</u> for cleaning instructions.

#### Finish:

Textured Black using our environmentally friendly polyester powder coatings are formulated for highdurability and long-lasting color

#### Driver:

Constant Current, Class 2, 120-277VAC, 50/60Hz, 350mA or 640mA