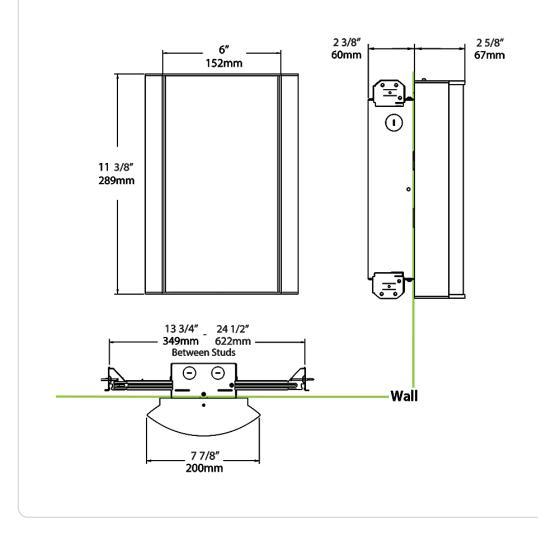

ompliant components.

## Finish:

Luxuriously Electroplated Antique Bronze

# HALV10L940-FG3-A/LC

# **Technical Specifications (continued)**

# Other

# Warranty:

RAB warrants that our LED products will be free from defects in materials and workmanship for a period of five (5) years from the date of delivery to the end user, including coverage of light output, color stability, driver performance and fixture finish. RAB's warranty is subject to all terms and conditions found at <u>rablighting.com/warranty.</u>

# **Buy American Act Compliance:**

RAB values USA manufacturing! Upon request, RAB may be able to manufacture this product to be compliant with the Buy American Act (BAA). Please contact customer service to request a quote for the product to be made BAA compliant.

## Dimensions



# HALV10L940-FG3-A/LC

# RAB

| Ordering Matrix                                                                                                                                                                                                       |                                                                                  |                                                                                      |   |