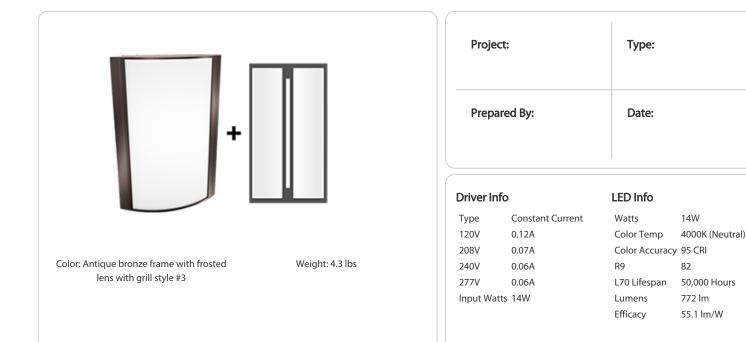

#### Lens:

Frosted polycarbonate with grill style #3. See <u>installation sheet</u> for cleaning instructions.

## Finish:

Luxuriously Electroplated Antique Bronze

#### Driver:

Constant Current, Class 2, 120-277VAC, 50/60Hz, 350mA or 640mA

# Lifespan:

50,000-Hour LED lifespan based on IES LM-80 results and TM-21 calculations