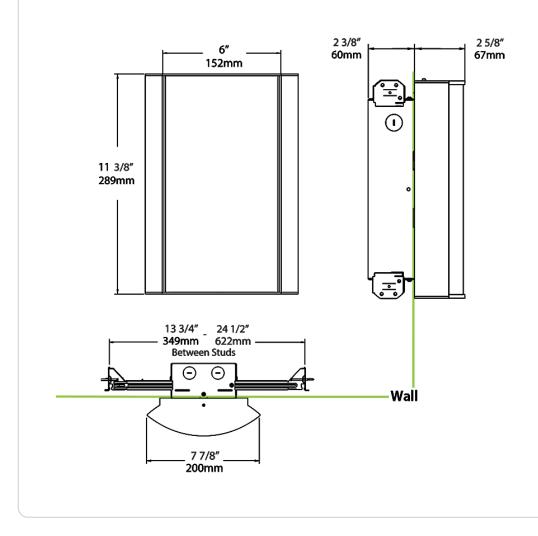

owder coatings are formulated for highdurability and long-lasting color

# HALV10L940-FG2-W/LC

# **Technical Specifications (continued)**

# Other

# Warranty:

RAB warrants that our LED products will be free from defects in materials and workmanship for a period of five (5) years from the date of delivery to the end user, including coverage of light output, color stability, driver performance and fixture finish. RAB's warranty is subject to all terms and conditions found at <u>rablighting.com/warranty.</u>

## **Buy American Act Compliance:**

RAB values USA manufacturing! Upon request, RAB may be able to manufacture this product to be compliant with the Buy American Act (BAA). Please contact customer service to request a quote for the product to be made BAA compliant.

#### Dimensions



# HALV10L940-FG2-W/LC

# RAB

| Ordering Matrix                                                                                                                                                                                                       |                                                                                  |                                                                                      |   |