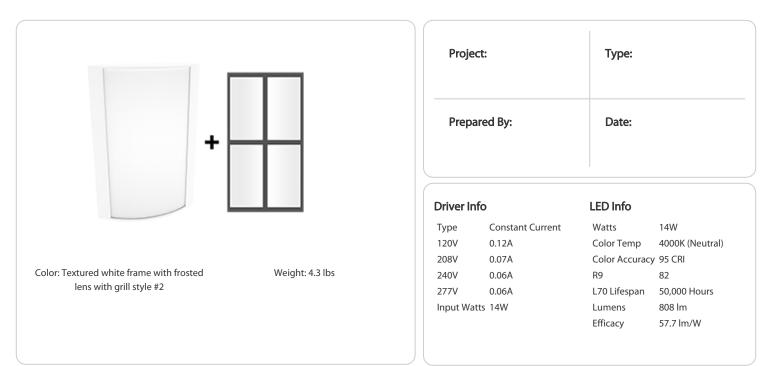

#### Lens:

Frosted polycarbonate with grill style #2. See <u>installation sheet</u> for cleaning instructions.

#### Finish:

Textured White using our environmentally friendly polyester powder coatings are formulated for highdurability and long-lasting color

#### Driver:

Constant Current, Class 2, 120-277VAC, 50/60Hz, 350mA or 640mA