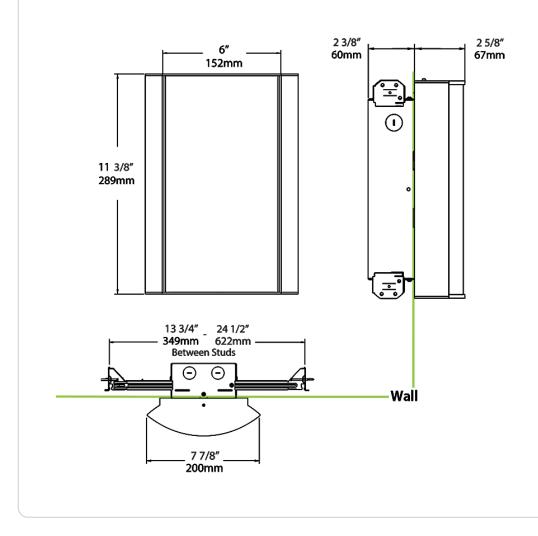

powder coatings are formulated for highdurability and long-lasting color

# HALV10L940-FG1-W/LC

# **Technical Specifications (continued)**

# Other

# Warranty:

RAB warrants that our LED products will be free from defects in materials and workmanship for a period of five (5) years from the date of delivery to the end user, including coverage of light output, color stability, driver performance and fixture finish. RAB's warranty is subject to all terms and conditions found at <u>rablighting.com/warranty.</u>

## **Buy American Act Compliance:**

RAB values USA manufacturing! Upon request, RAB may be able to manufacture this product to be compliant with the Buy American Act (BAA). Please contact customer service to request a quote for the product to be made BAA compliant.

### Dimensions



# RAB

# HALV10L940-FG1-W/LC

# RAB

| Ordering Matrix                                                                                                                                                                                                       |                                                                                  |                                                                                      |   |