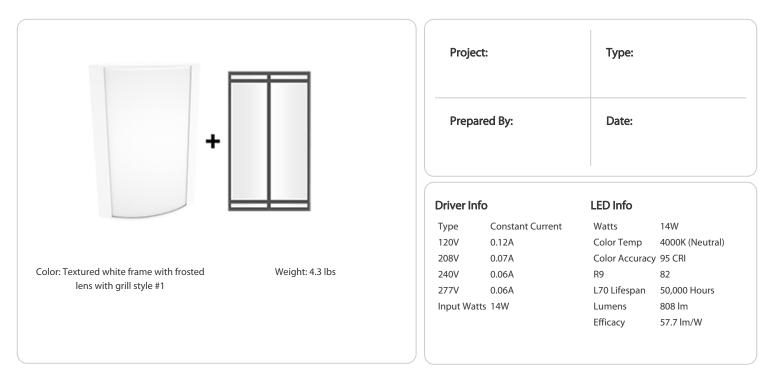

#### Driver:

Constant Current, Class 2, 120-277VAC, 50/60Hz, 350mA or 640mA

### Lens:

Frosted polycarbonate with grill style #1. See <u>installation sheet</u> for cleaning instructions.

### Finish:

Textured White using our environmentally friendly polyester powder coatings are formulated for highdurability and long-lasting color