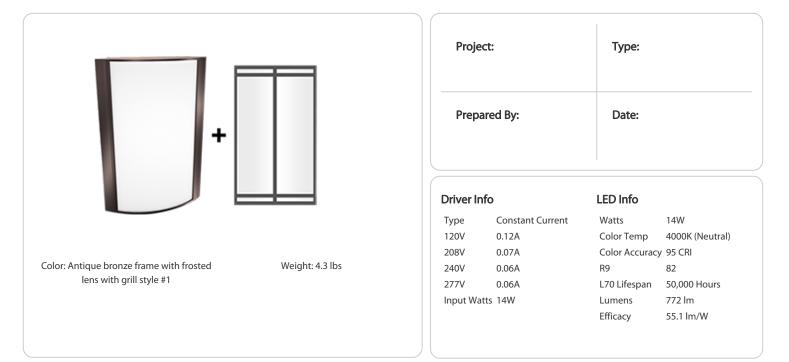

#### Lens:

Frosted polycarbonate with grill style #1. See <u>installation sheet</u> for cleaning instructions.

## Finish:

Luxuriously Electroplated Antique Bronze

#### Driver:

Constant Current, Class 2, 120-277VAC, 50/60Hz, 350mA or 640mA