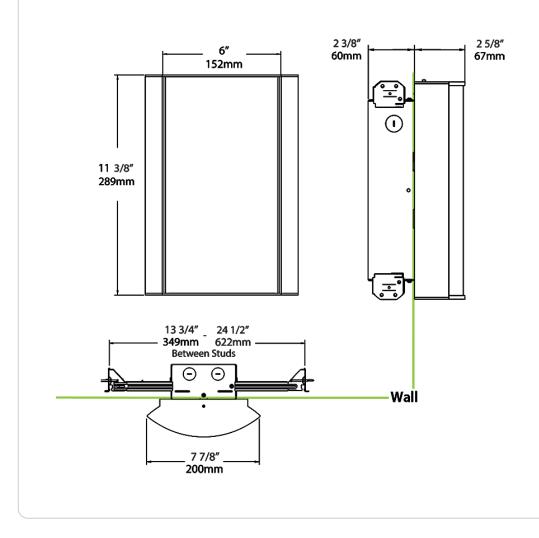

compliant components.

## Finish:

Luxuriously Electroplated Antique Bronze

# HALV10L940-FG1-A/LC

# **Technical Specifications (continued)**

# Other

Warranty: RAB warrants that our LED products will be free from defects in materials and workmanship for a period of five (5) years from the date of delivery to the end user, including coverage of light output, color stability, driver performance and fixture finish. RAB's warranty is subject to all terms and conditions found at <u>rablighting.com/warranty.</u>

## **Buy American Act Compliance:**

RAB values USA manufacturing! Upon request, RAB may be able to manufacture this product to be compliant with the Buy American Act (BAA). Please contact customer service to request a quote for the product to be made BAA compliant.

### Dimensions



# HALV10L940-FG1-A/LC

# RAB

| Ordering Matrix                                                                                                                                                                                                       |                                                                                  |                                                                                      |   |