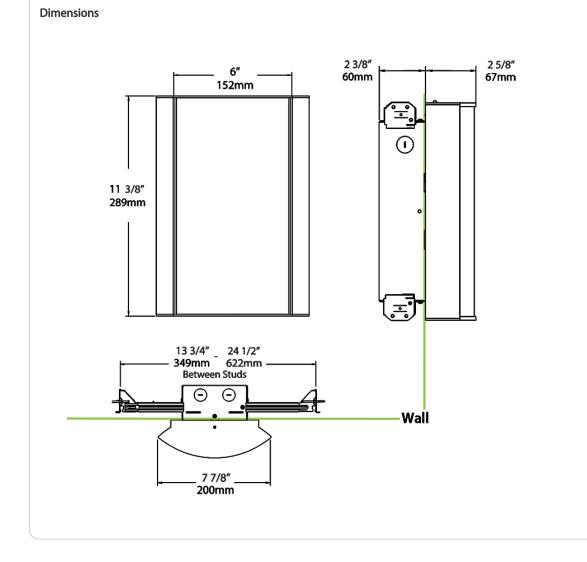

# Mounting:

Wall mount with junction box included

| Proje     | ect:             | Туре:         | Туре:           |  |  |  |
|-----------|------------------|---------------|-----------------|--|--|--|
| Prep      | ared By:         | Date:         |                 |  |  |  |
| Driver Ir | nfo              | LED Info      |                 |  |  |  |
| Туре      | Constant Current | Watts         | 14W             |  |  |  |
| 120V      | 0.12A            | Color Temp    | 4000K (Neutral) |  |  |  |
| 208V      | 0.07A            | Color Accurac | y 95 CRI        |  |  |  |