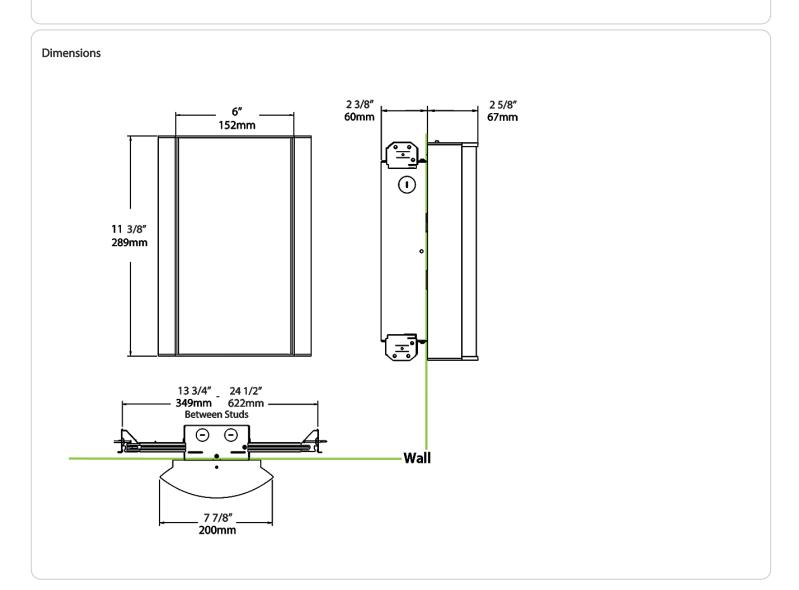

reen Technology:**

Mercury and UV free. RoHS-compliant components.

## Finish:

Luxuriously Electroplated Copper



# **Technical Specifications (continued)**

### Other

## Warranty:

RAB warrants that our LED products will be free from defects in materials and workmanship for a period of five (5) years from the date of delivery to the end user, including coverage of light output, color stability, driver performance and fixture finish. RAB's warranty is subject to all terms and conditions found at rablighting.com/warranty.

## **Buy American Act Compliance:**

RAB values USA manufacturing! Upon request, RAB may be able to manufacture this product to be compliant with the Buy American Act (BAA). Please contact customer service to request a quote for the product to be made BAA compliant.





| 927 = 90CRI, 2700K  FG2 = Frosted with Grill Style #2 FG3 = Frosted with Grill Style #3 NL = Natural Leaves GL = Green Leaves TL = Toffee Leaves LW = Linen Harbor MS = Metallic Spun Copper MG = Metallic Spun Gold CW = Crush Polar White  #2 SA = Satin Nickel /LC = Lightcloud® Controller /MVS/E2 = Microwave Occupancy Se /BL/E2 = Bi-Level Control /LC = Lightcloud® Controller /MC = Lightcloud® Controller w/ E /LC/E2 = | Family | Lumen Package | CRI/Color Temp                                         | Lens