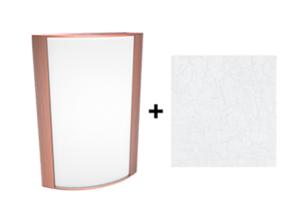

Color: Copper frame with crush polar white lens

Weight: 9.4 lbs

| Driver Info |                  | LED Info       |                 |  |
|-------------|------------------|----------------|-----------------|--|
| Туре        | Constant Current | Watts          | 14W             |  |
| 120V        | 0.12A            | Color Temp     | 4000K (Neutral) |  |
| 208V        | 0.07A            | Color Accuracy | 92 CRI          |  |
| 240V        | 0.06A            | R9             | 60              |  |
| 277V        | 0.06A            | L70 Lifespan   | 50,000 Hours    |  |
| Input Watts | 14W              | Lumens         | 370 lm          |  |
|             |                  | Efficacy       | 26.4 lm/W       |  |
|             |                  |                |                 |  |

#### Lens:

Acrylic lens with crush polar white print. See <u>installation sheet</u> for cleaning instructions.

## Finish:

Luxuriously Electroplated Copper