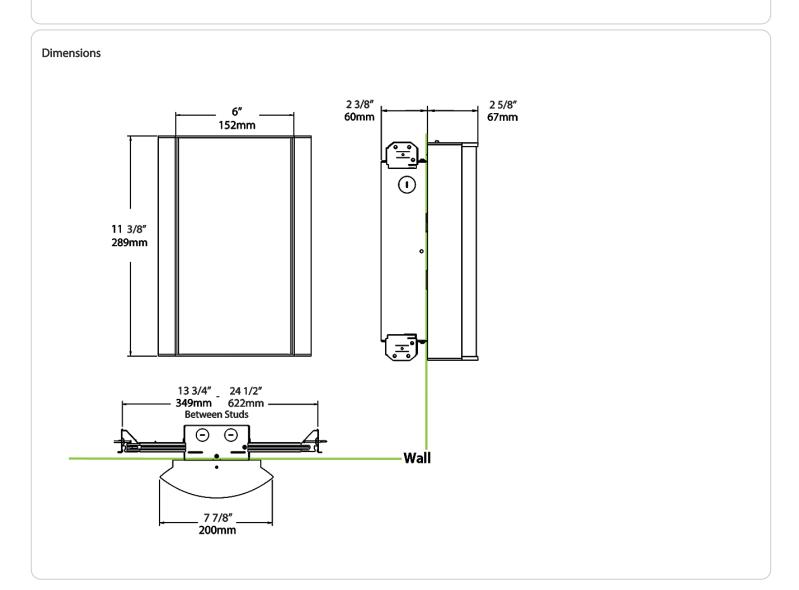

ng our environmentally friendly polyester powder coatings are formulated for high-durability and long-lasting color



# **Technical Specifications (continued)**

### Other

# Warranty:

RAB warrants that our LED products will be free from defects in materials and workmanship for a period of five (5) years from the date of delivery to the end user, including coverage of light output, color stability, driver performance and fixture finish. RAB's warranty is subject to all terms and conditions found at rablighting.com/warranty.

# **Buy American Act Compliance:**

RAB values USA manufacturing! Upon request, RAB may be able to manufacture this product to be compliant with the Buy American Act (BAA). Please contact customer service to request a quote for the product to be made BAA compliant.





| 927 = 90CRI, 2700K  FG2 = Frosted with Grill Style #2 FG3 = Frosted with Grill Style #3 NL = Natural Leaves GL = Green Leaves TL = Toffee Leaves LW = Linen Hampton White LS = Linen Stone LH = Linen Harbor MS = Metallic Spun Copper MG = Metallic Spun Gold CW = Crush Polar White CS = Crush Sedona  FG2 = Frosted with Grill Style #2 SA = Satin Nickel /LC = Lightcloud® Controller /MVS/E2 = Microwave Occupancy Sensor Battery Backup  // MVS/E2 = Microwave Occupancy Sensor Battery Backup  // LC/E2 = Lightcloud® Controller // MVS/E2 = Microwave Occupancy Sensor Battery Backup  // LC/E2 = Lightcloud® Controller // MVS/E2 = Microwave Occupancy Sensor Battery Backup  // LC/E2 = Lightcloud® Controller // MVS/E2 = Microwave Occupancy Sensor Battery Backup  // LC/E2 = Lightcloud® Controller // MVS/