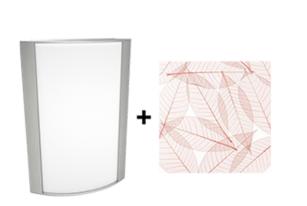

## Satin Nickel Frame with Toffee Leaves Lens

Note: Fixture will come fully assembled with the frame and lens shown above.

| Lens: |
|-------|
|-------|

Acrylic lens with toffee leaves print. See <u>installation</u> <u>sheet</u> for cleaning instructions.

Color Temp

L70 Lifespan

Lumens

Efficacy

R9

Color Accuracy 95 CRI

## Finish:

Luxuriously Electroplated Satin Nickel