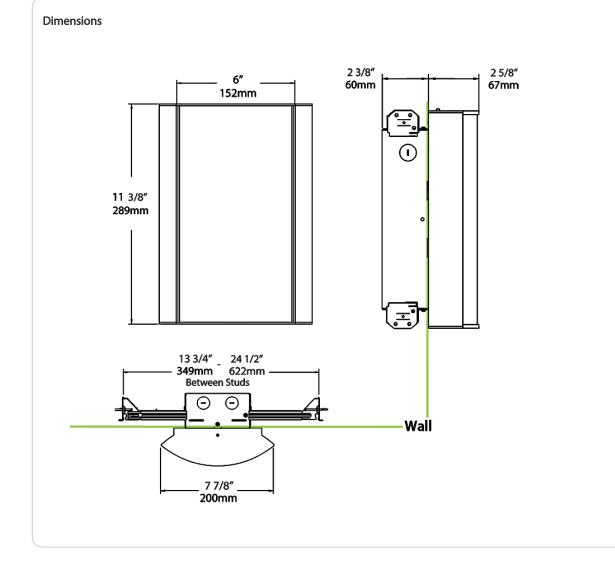

## Mounting:

Wall mount with junction box included

| Proje        | ect:                      | Туре: |                    |  |  |  |  |
|--------------|---------------------------|-------|--------------------|--|--|--|--|
| Prep         | ared By:                  | Date: |                    |  |  |  |  |
| Driver II    | rer Info LED Info         |       |                    |  |  |  |  |
| Type<br>120V | Constant Current<br>0.12A | Watts | 14W<br>3500K (Warm |  |  |  |  |