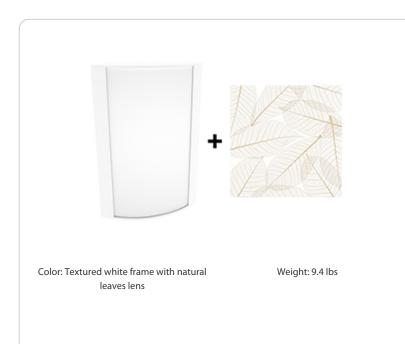

#### Lens:

Acrylic lens with natural leaves print. See installation sheet for cleaning instructions.

#### Finish:

Textured White using our environmentally friendly polyester powder coatings are formulated for highdurability and long-lasting color