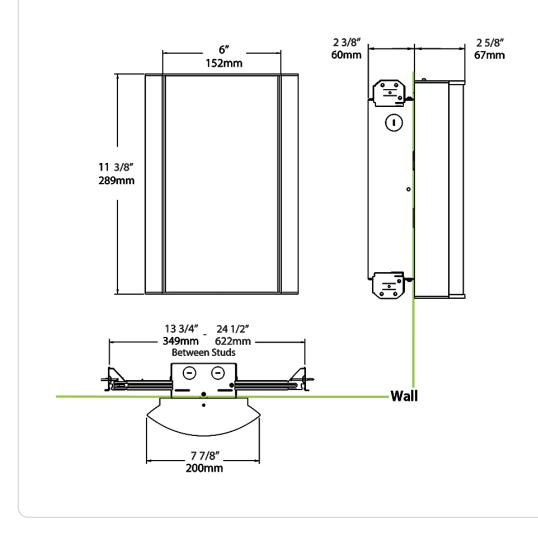

r coatings are formulated for highdurability and long-lasting color

# HALV10L935-NL-W/LC/E2

## **Technical Specifications (continued)**

## Other

## Warranty:

RAB warrants that our LED products will be free from defects in materials and workmanship for a period of five (5) years from the date of delivery to the end user, including coverage of light output, color stability, driver performance and fixture finish. RAB's warranty is subject to all terms and conditions found at <u>rablighting.com/warranty.</u>

## **Buy American Act Compliance:**

RAB values USA manufacturing! Upon request, RAB may be able to manufacture this product to be compliant with the Buy American Act (BAA). Please contact customer service to request a quote for the product to be made BAA compliant.

### Dimensions



DAR

## HALV10L935-NL-W/LC/E2

# RAB

| Ordering | Ordering Matrix