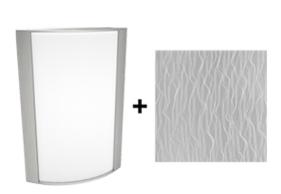

Color: Satin nickel frame with mirage platinum lens

Weight: 9.4 lbs

| Project:     | Туре: |
|--------------|-------|
| Prepared By: | Date: |

| Driver Info  |                  | LED Info       |                         |
|--------------|------------------|----------------|-------------------------|
| Type         | Constant Current | Watts          | 14W                     |
| 120V<br>208V | 0.12A<br>0.07A   | Color Temp     | 3500K (Warm<br>Neutral) |
| 240V         | 0.06A            | Color Accuracy | 97 CRI                  |
| 277V         | 0.06A            | R9             | 95                      |
| Input Watts  | 14W              | L70 Lifespan   | 50,000 Hours            |
| -            |                  | Lumens         | 164 lm                  |
|              |                  | Efficacy       | 11.7 lm/W               |

#### Lens:

Acrylic lens with mirage platinum print. See <u>installation sheet</u> for cleaning instructions.

### Finish:

Luxuriously Electroplated Satin Nickel