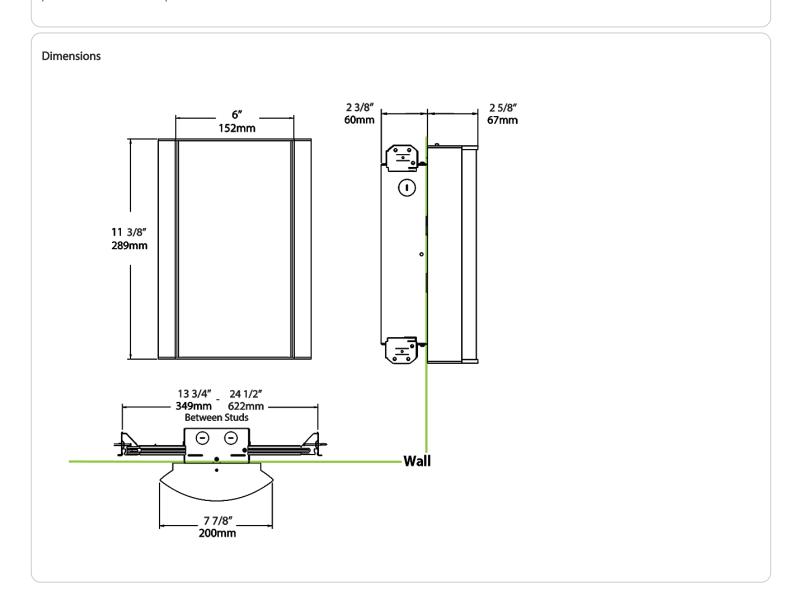

nology:**

Mercury and UV free. RoHS-compliant components.

### Finish:

Luxuriously Electroplated Satin Nickel



# **Technical Specifications (continued)**

### Other

### Warranty:

RAB warrants that our LED products will be free from defects in materials and workmanship for a period of five (5) years from the date of delivery to the end user, including coverage of light output, color stability, driver performance and fixture finish. RAB's warranty is subject to all terms and conditions found at rablighting.com/warranty.

### **Buy American Act Compliance:**

RAB values USA manufacturing! Upon request, RAB may be able to manufacture this product to be compliant with the Buy American Act (BAA). Please contact customer service to request a quote for the product to be made BAA compliant.





| ## Total Part of the first of t | /LC/E2  Blank = No Option  /E2 = Battery Backup  /MVS = Microwave Occupancy Sensor <sup>2</sup> /BL = Bi-Level Control  /LC = Lightcloud® Controller  /MVS/E2 = Microwave Occupancy Sensor w  Battery Backup <sup>2</sup> |
|-----------------------------------------------------------------------------------------------------------------------------------------------------------------------------------------------------------------------------------------------------------------------------------------------------------------------------------------------------------------------------------------------------------------------------------------------------------------------------------------------------------------------------------------------------------