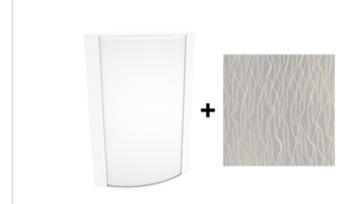

### Lens:

Acrylic lens with mirage bronze print. See <u>installation sheet</u> for cleaning instructions.

### Finish:

Textured White using our environmentally friendly polyester powder coatings are formulated for high-durability and long-lasting color