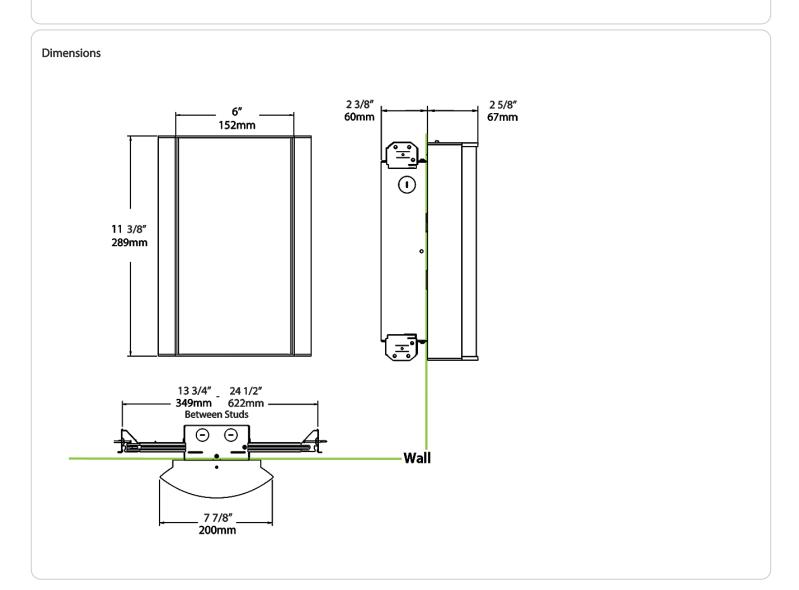

ng our environmentally friendly polyester powder coatings are formulated for high-durability and long-lasting color



# **Technical Specifications (continued)**

### Other

# Warranty:

RAB warrants that our LED products will be free from defects in materials and workmanship for a period of five (5) years from the date of delivery to the end user, including coverage of light output, color stability, driver performance and fixture finish. RAB's warranty is subject to all terms and conditions found at rablighting.com/warranty.

# **Buy American Act Compliance:**

RAB values USA manufacturing! Upon request, RAB may be able to manufacture this product to be compliant with the Buy American Act (BAA). Please contact customer service to request a quote for the product to be made BAA compliant.





| 930 = 90CRI, 3000K 927 = 90CRI, 2700K  FG2 = Frosted with Grill Style #2 FG3 = Frosted with Grill Style #3 NL = Natural Leaves GL = Green Leaves TL = Toffee Leaves LW = Linen Hampton White LS = Linen Stone LH = Linen Harbor MS = Metallic Spun Copper  MYS = Microwave Occupancy /AB = Bi-Level Control /AC = Lightcloud® Control /AC |        |                                          |                                                                                                                                                                                                                                                                                                                                            | Finish                                                    | Options