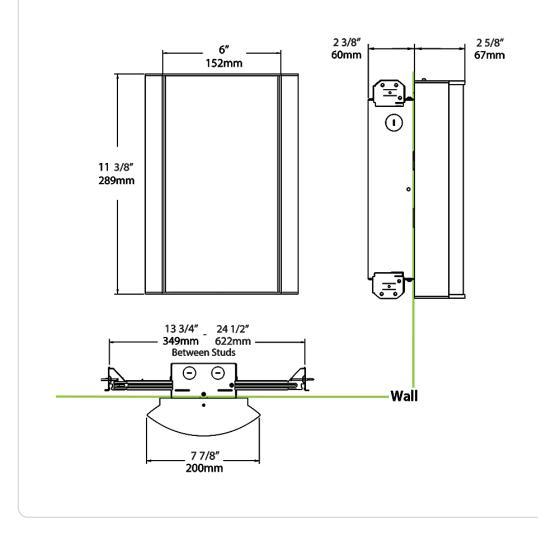

coatings are formulated for highdurability and long-lasting color

# HALV10L935-LH-W/LC

### **Technical Specifications (continued)**

# Other

#### Warranty:

RAB warrants that our LED products will be free from defects in materials and workmanship for a period of five (5) years from the date of delivery to the end user, including coverage of light output, color stability, driver performance and fixture finish. RAB's warranty is subject to all terms and conditions found at <u>rablighting.com/warranty.</u>

#### **Buy American Act Compliance:**

RAB values USA manufacturing! Upon request, RAB may be able to manufacture this product to be compliant with the Buy American Act (BAA). Please contact customer service to request a quote for the product to be made BAA compliant.

#### Dimensions



# HALV10L935-LH-W/LC

| 927 = 90CRI, 2700K FG2 = Frosted with Grill Style A = Antique Bronze /BL = Bi-Level Control   #2 SA = Satin Nickel /LC = Lightcloud® Controller   FG3 = Frosted with Grill Style CU = Copper /MVS/E2 = Microwave Occupancy Senso   #3 Battery Backup <sup>2</sup> NL = Natural Leaves /BL/E2 = Bi-Level Control w/ Battery Backup <sup>2</sup>