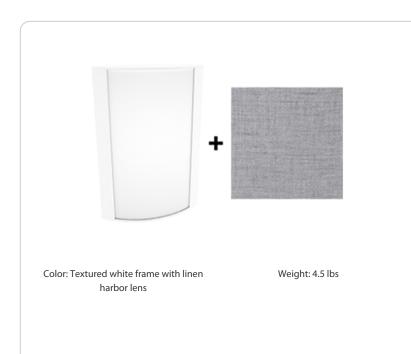

#### Lens:

Acrylic lens with linen harbor print. See installation sheet for cleaning instructions.

#### Finish:

Textured White using our environmentally friendly polyester powder coatings are formulated for highdurability and long-lasting color