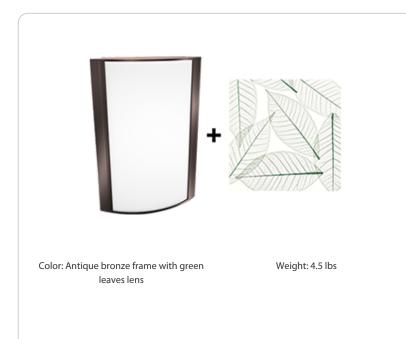

### Mounting:

Wall mount with junction box included

### Lens:

Acrylic lens with green leaves print. See <u>installation</u> <u>sheet</u> for cleaning instructions.

# Finish:

Luxuriously Electroplated Antique Bronze