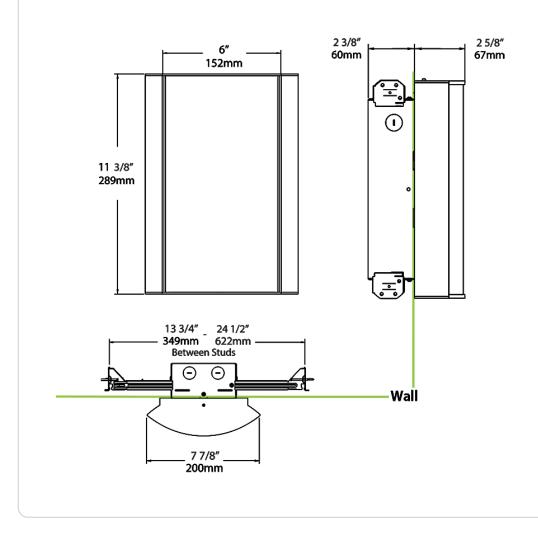

oHS-compliant components.

# Finish:

Luxuriously Electroplated Antique Bronze

# HALV10L935-GL-A/LC

# **Technical Specifications (continued)**

# Other

Warranty: RAB warrants that our LED products will be free from defects in materials and workmanship for a period of five (5) years from the date of delivery to the end user, including coverage of light output, color stability, driver performance and fixture finish. RAB's warranty is subject to all terms and conditions found at <u>rablighting.com/warranty.</u>

# **Buy American Act Compliance:**

RAB values USA manufacturing! Upon request, RAB may be able to manufacture this product to be compliant with the Buy American Act (BAA). Please contact customer service to request a quote for the product to be made BAA compliant.

## Dimensions



# HALV10L935-GL-A/LC

# RAB

| Ordering Matrix                                                                                                                                                                                                       |                                                                                  |                                                                                      |   |