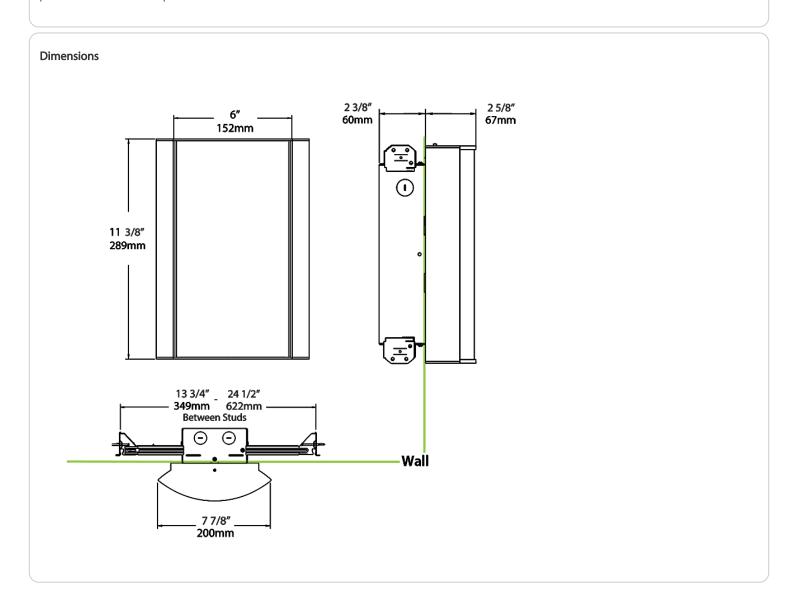

### **ADA Compliant:**

Meets ADA Requirements for wall-mounted luminaires.

# Mounting:

Wall mount with junction box included