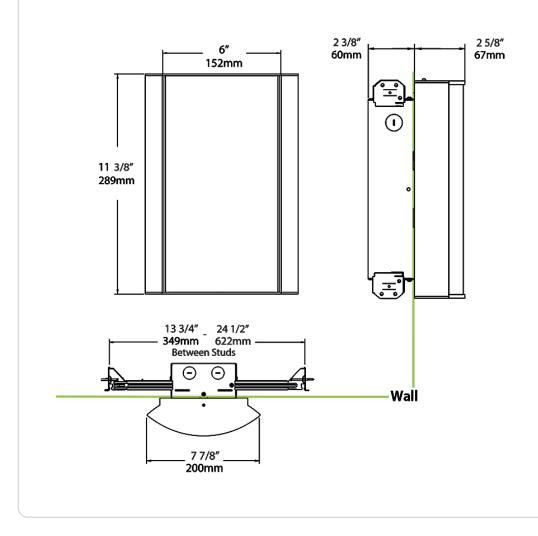

der coatings are formulated for highdurability and long-lasting color

# HALV10L935-FG1-K/LC

# **Technical Specifications (continued)**

# Other

## Warranty:

RAB warrants that our LED products will be free from defects in materials and workmanship for a period of five (5) years from the date of delivery to the end user, including coverage of light output, color stability, driver performance and fixture finish. RAB's warranty is subject to all terms and conditions found at <u>rablighting.com/warranty.</u>

### **Buy American Act Compliance:**

RAB values USA manufacturing! Upon request, RAB may be able to manufacture this product to be compliant with the Buy American Act (BAA). Please contact customer service to request a quote for the product to be made BAA compliant.

#### Dimensions



# HALV10L935-FG1-K/LC

# RAB

| Ordering Matrix                                                                                                                                                                                                       |                                                                                  |                                                                                      |   |