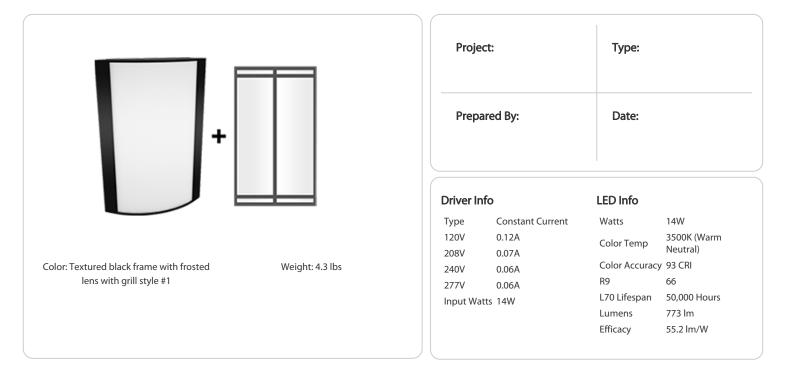

#### Lens:

Frosted polycarbonate with grill style #1. See <u>installation sheet</u> for cleaning instructions.

#### Finish:

Textured Black using our environmentally friendly polyester powder coatings are formulated for highdurability and long-lasting color

#### Driver:

Constant Current, Class 2, 120-277VAC, 50/60Hz, 350mA or 640mA