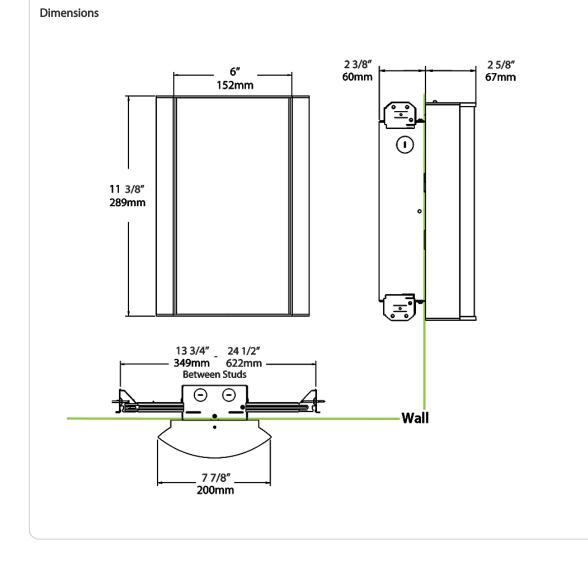

Technology:

Mercury and UV free. RoHS-compliant components.

#### Finish:

Luxuriously Electroplated Copper

# Other

# Bi-Level:

Allows 75%, 50%, 25% output modes

#### Warranty:

RAB warrants that our LED products will be free from defects in materials and workmanship for a period of five (5) years from the date of delivery to the end user, including coverage of light output, color stability, driver performance and fixture finish. RAB's warranty is subject to all terms and conditions found at <u>rablighting.com/warranty</u>.

# Buy American Act Compliance:

RAB values USA manufacturing! Upon request, RAB may be able to manufacture this product to be compliant with the Buy American Act (BAA). Please contact customer service to request a quote for the product to be made BAA compliant.



# HALV10L930-TL-CU/BL/E2

# RAB

| Ordering Matrix                                                                                                                                                                                                       |                                                                                  |                                                                                      |   |