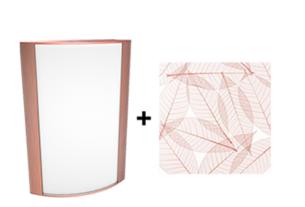

# **Copper Frame with Toffee Leaves Lens**

Note: Fixture will come fully assembled with the frame and lens shown above.

| Technical | <b>Specifications</b> |
|-----------|-----------------------|
| recificat | Specifications        |

#### Lens:

Acrylic lens with toffee leaves print. See <u>installation</u> <u>sheet</u> for cleaning instructions.

#### Finish:

Luxuriously Electroplated Copper