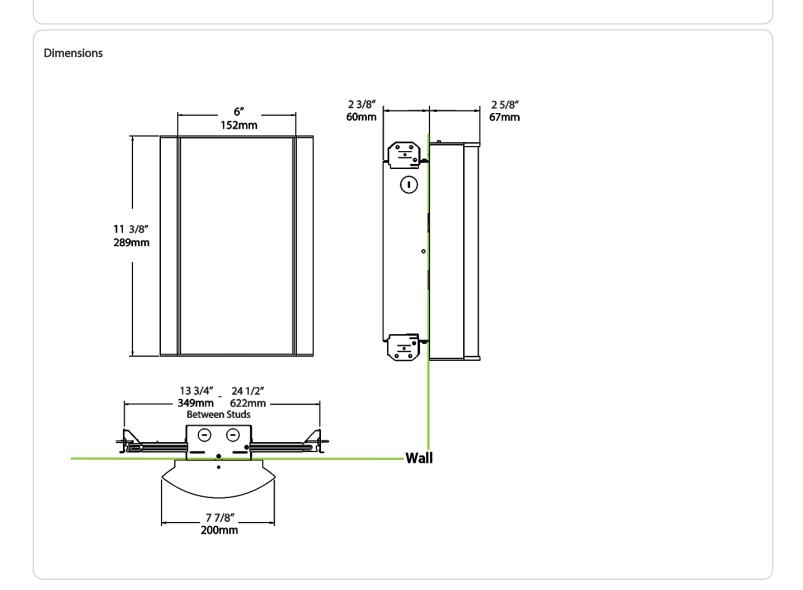

reen Technology:

Mercury and UV free. RoHS-compliant components.

### Finish:

Luxuriously Electroplated Copper



# **Technical Specifications (continued)**

### Other

### Warranty:

RAB warrants that our LED products will be free from defects in materials and workmanship for a period of five (5) years from the date of delivery to the end user, including coverage of light output, color stability, driver performance and fixture finish. RAB's warranty is subject to all terms and conditions found at rablighting.com/warranty.

## **Buy American Act Compliance:**

RAB values USA manufacturing! Upon request, RAB may be able to manufacture this product to be compliant with the Buy American Act (BAA). Please contact customer service to request a quote for the product to be made BAA compliant.





| Family | Lumen Package                                                      | CRI/Color Temp                                                                       |                                                                                                                            | Lens