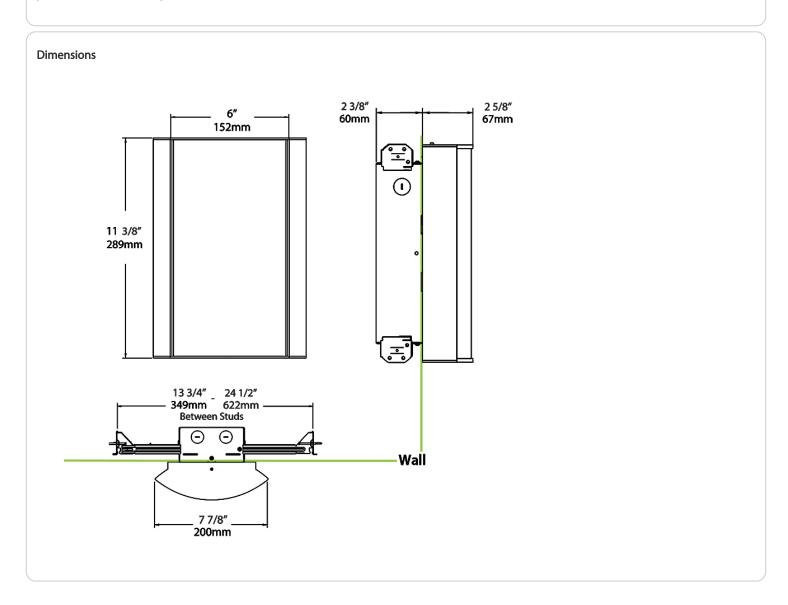

our environmentally friendly polyester powder coatings are formulated for high-durability and long-lasting color

#### Other

### Warranty:

RAB warrants that our LED products will be free from defects in materials and workmanship for a period of five (5) years from the date of delivery to the end user, including coverage of light output, color stability, driver performance and fixture finish. RAB's warranty is subject to all terms and conditions found at rablighting.com/warranty.



# **Technical Specifications (continued)**

# **Buy American Act Compliance:**

RAB values USA manufacturing! Upon request, RAB may be able to manufacture this product to be compliant with the Buy American Act (BAA). Please contact customer service to request a quote for the product to be made BAA compliant.





| 927 = 90CRI, 2700K  FG2 = Frosted with Grill Style #2  FG3 = Frosted with Grill Style #3  NL = Natural Leaves  A = Antique Bronze SA = Satin Nickel /LC CU = Copper /MVS/E2 = B